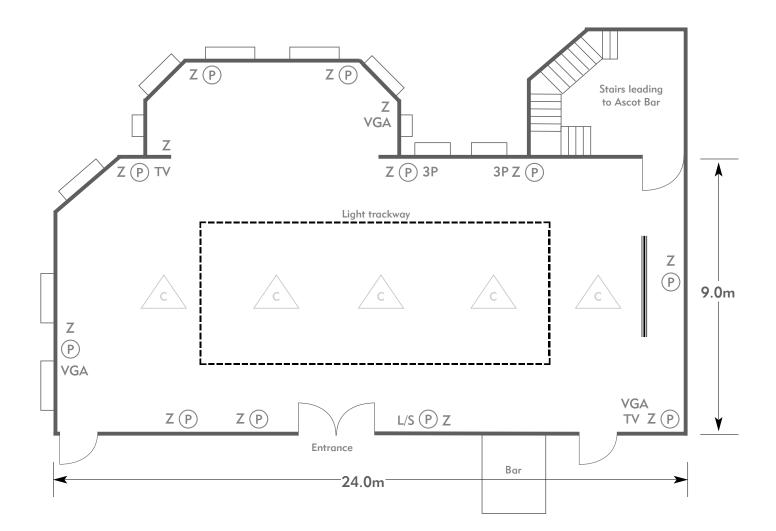

### The Balmoral Suite

Room plan: Rounds for dinner Capacity: 240 people

PENNYHILL PARK

Room plan: Oval Capacity: 72 people

AN EXCLUSIVE HOTEL & SPA

Z (P Z (P) Stairs leading to Ascot Bar Ζ VGA Ζ Z (P) TV Z (P) 3P 3P Z (P) Ζ P 9.0m С Ζ (P) VGA VGA Z (P) L/S (P) Z Z(P)TV Z P Entrance

Bar

24.0m