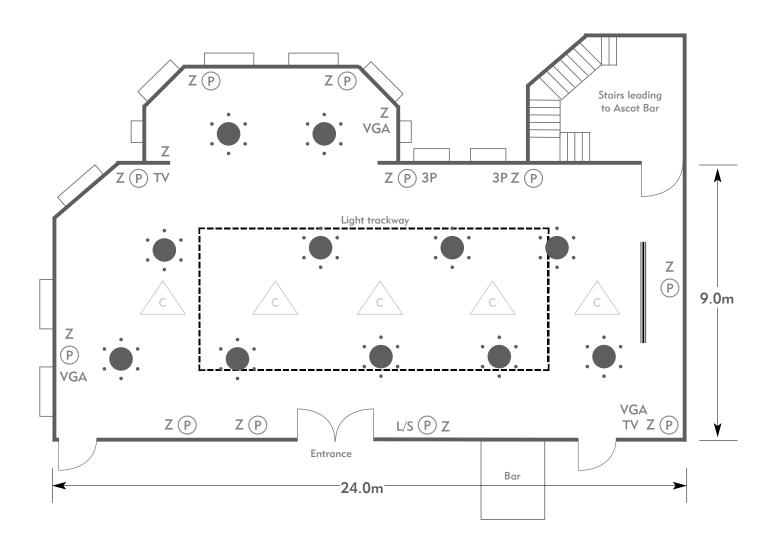

### The Balmoral Suite

Room plan: Rounds for dinner Capacity: 240 people

PENNYHILL PARK

Room plan: Oval Capacity: 72 people

AN EXCLUSIVE HOTEL & SPA

Z (P Z (P) Stairs leading to Ascot Bar Ζ VGA Ζ Z (P) TV Z (P) 3P 3P Z (P) Ζ P 9.0m С Ζ (P) VGA VGA Z (P) L/S (P) Z Z(P)TV Z P Entrance

Bar

24.0m