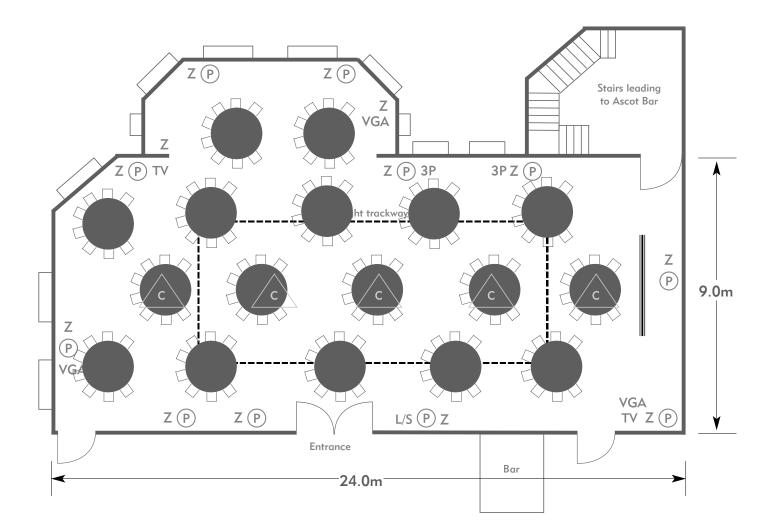

Room plan: Classroom Capacity: 144 people

AN EXCLUSIVE HOTEL & SPA

Room plan: Cabaret Capacity: 120 people

AN EXCLUSIVE HOTEL & SPA