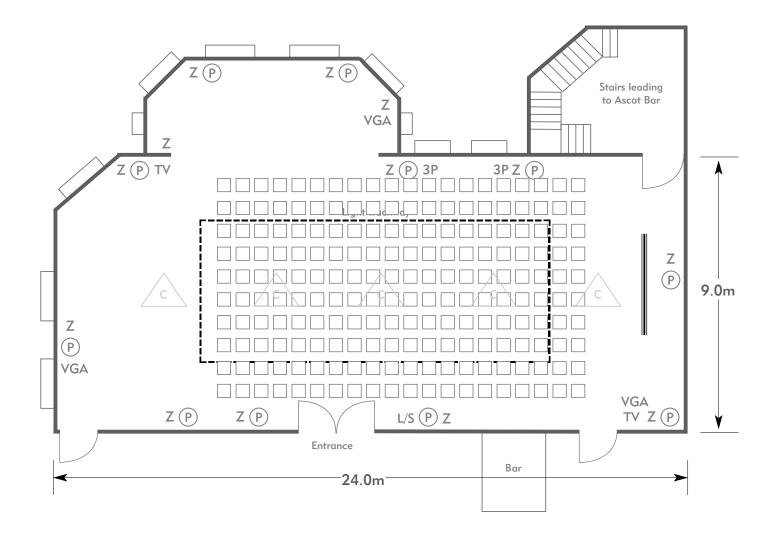

Room plan: Classroom Capacity: 144 people

AN EXCLUSIVE HOTEL & SPA

Room plan: Cabaret Capacity: 120 people

AN EXCLUSIVE HOTEL & SPA