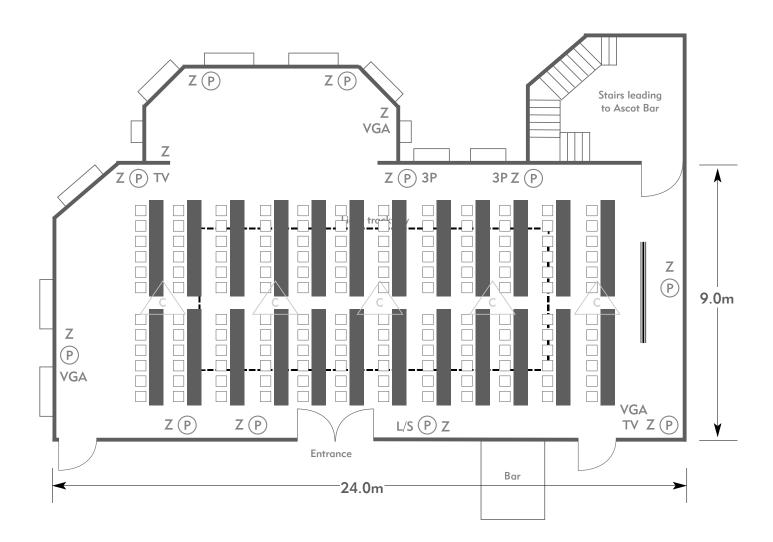

### The Balmoral Suite

Room plan: Rounds for dinner Capacity: 240 people

PENNYHILL PARK

Room plan: Oval Capacity: 72 people

AN EXCLUSIVE HOTEL & SPA

Z (P Z (P) Stairs leading to Ascot Bar Ζ VGA Ζ Z (P) TV Z (P) 3P 3P Z (P) Ζ P 9.0m С Ζ (P) VGA VGA Z (P) L/S (P) Z Z(P)TV Z P Entrance

Bar

24.0m