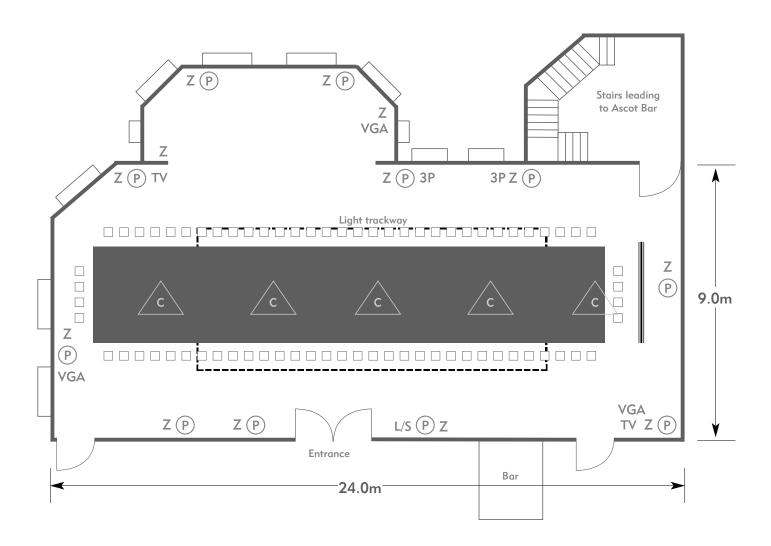

### The Balmoral Suite

Room plan: Rounds for dinner Capacity: 240 people

PENNYHILL PARK

Room plan: Oval Capacity: 72 people

AN EXCLUSIVE HOTEL & SPA

Z (P Z (P) Stairs leading to Ascot Bar Ζ VGA Ζ Z (P) TV Z (P) 3P 3P Z (P) Ζ P 9.0m С Ζ (P) VGA VGA Z (P) L/S (P) Z Z(P)TV Z P Entrance

Bar

24.0m