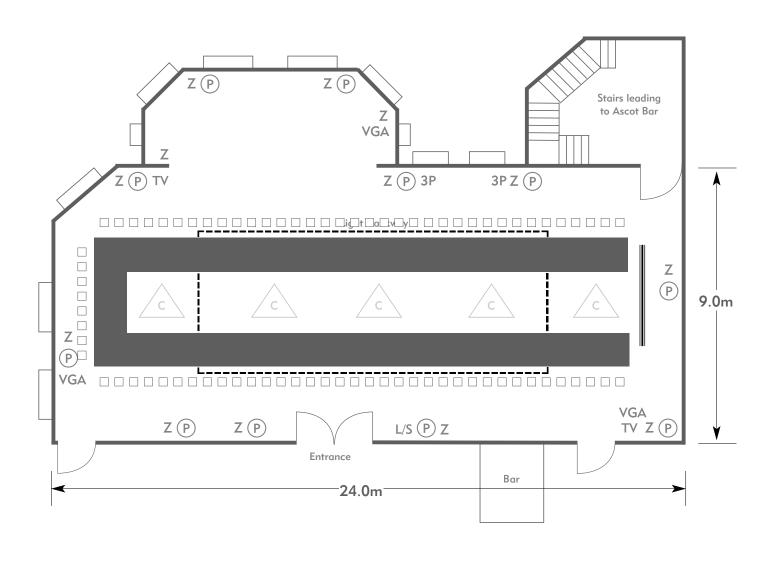

#### The Balmoral Suite

Room plan: Stand-up reception Capacity: 200 people

AN EXCLUSIVE HOTEL & SPA