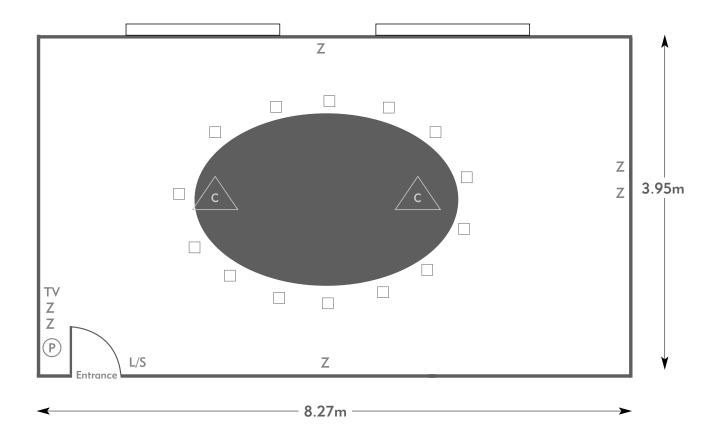

### The Brunswick

Room plan: Boardroom Capacity: 14 people

### KEY:

**Z** = 13 Amp Sockets

**32A** = 32 AMP Single Phase

P = Phone Point

= ISDN line

TV = T. V. Socket

**L/S** = Light Switch

C L = Chandelier / Ceiling light

= Screen

A/C = Heating / Aircon

Diagrams are not to scale, layouts are representative.

To book your meeting or event, call **01276 478476** or email **groupsales@exclusive.co.uk**