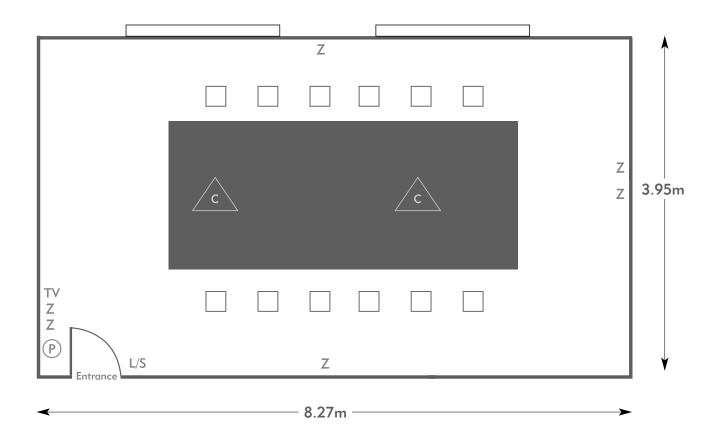

### The Brunswick

Room plan: Boardroom Capacity: 12 people

### KEY:

**Z** = 13 Amp Sockets

**32A** = 32 AMP Single Phase

(P) = Phone Point

= ISDN line

 $\mathsf{TV} = \mathsf{T.} \mathsf{V.} \mathsf{Socket}$ 

L/S = Light Switch

C L = Chandelier / Ceiling light

= Screen

A/C = Heating / Aircon

Diagrams are not to scale, layouts are representative.

To book your meeting or event, call **01276 478476** or email **groupsales@exclusive.co.uk** 