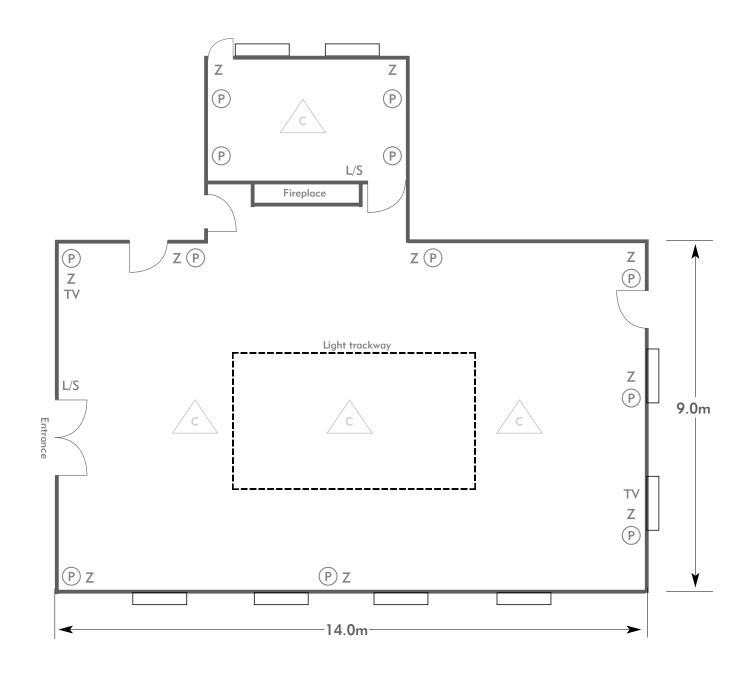

#### KEY:

X = 1:TVTVT. V. SocketTO DOOK your rZ = 13 Amp SocketsTV = T. V. Socketcall 01276 47432A = 32 AMP Single PhaseL/S = Light Switchgroupsales@e<math>P = Phone PointccL = Chandelier / Ceiling lightI = ISDN line= ScreenA/C = Heating / Aircon

To book your meeting or event, call **01276 478476** or email **groupsales@exclusive.co.uk** 

Room plan: Theatre Capacity: 99 people



AN EXCLUSIVE HOTEL & SPA



#### KEY:

Z = 13 Amp Sockets 32A = 32 AMP Single Phase P = Phone Point I = ISDN line



To book your meeting or event, call **01276 478476** or email **groupsales@exclusive.co.uk** 

Room plan: Boardroom Capacity: 40 people





### KEY:

Z = 13 Amp Sockets TV = T. V. Socket 32A = 32 AMP Single Phase L/S = Light Switch (P) = Phone Point = Chandelier / Ceiling light = ISDN line I.