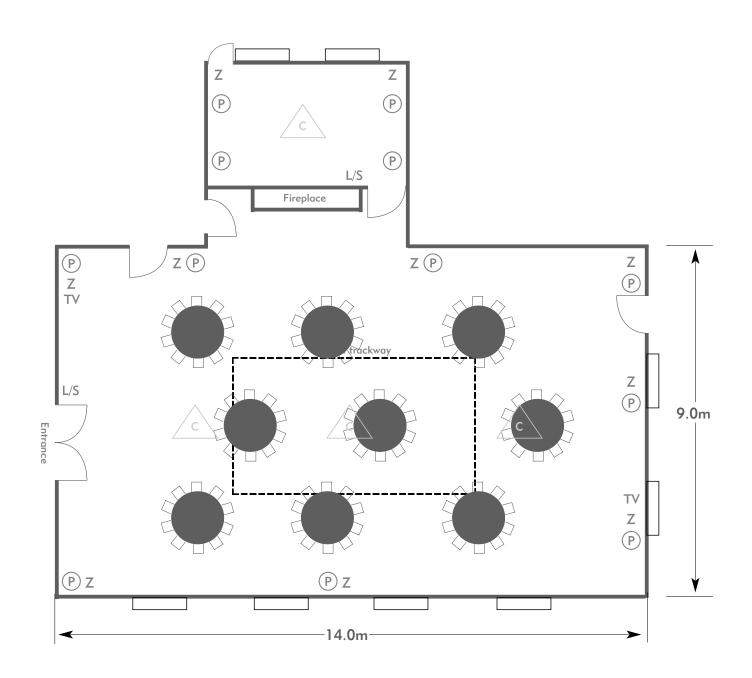

### The Sandringham Suite

Room plan: Rounds for dinner Capacity: 108 people

#### KEY:

Z= 13 Amp SocketsTV = T. V. Socket32A = 32 AMP Single PhaseL/S = Light Switch<math>(P) = Phone Point(C) = Chandelier / Ceiling lightI= ISDN lineA/C = Heating / Aircon

To book your meeting or event, call **01276 478476** or email **groupsales@exclusive.co.uk** 

Room plan: Oval Capacity: 40 people

Ζ Ζ (P) (P) P  $(\mathsf{P})$ L/S Fireplace ZP P Z TV Z (P) Ζ (P) Ζ L/S  $(\mathbf{P})$ 9.0m С Entrance T٧ Ζ (P) (P) Z (P) Z 14.0m