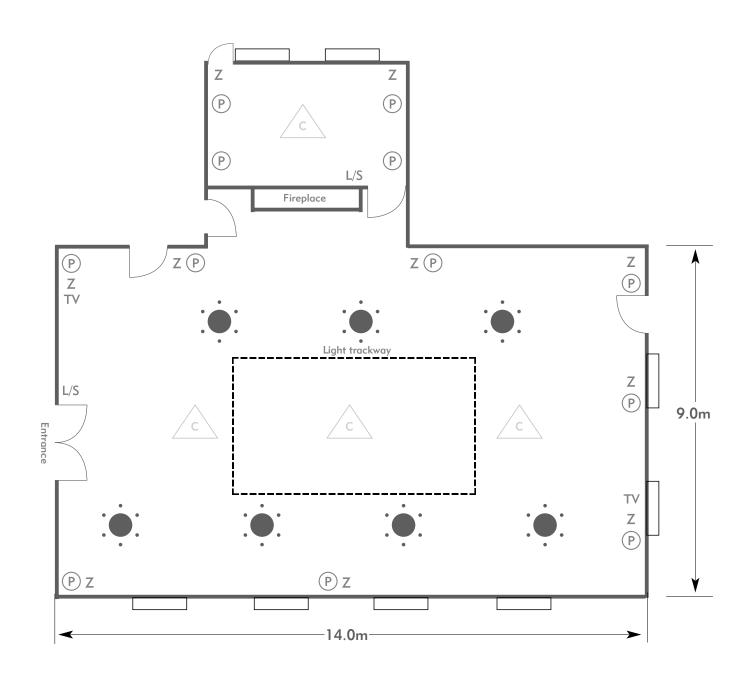

# PENNYHILL PARK

### The Sandringham Suite

Room plan: Stand-up reception Capacity: 80 people

#### KEY:

Z = 13 Amp Sockets TV = T. V. Socket 32A = 32 AMP Single Phase L/S = Light Switch (P) = Phone Point L = Chandelier / Ceiling light = ISDN line I. = Screen A/C = Heating / Aircon

To book your meeting or event, call 01276 478476 or email groupsales@exclusive.co.uk