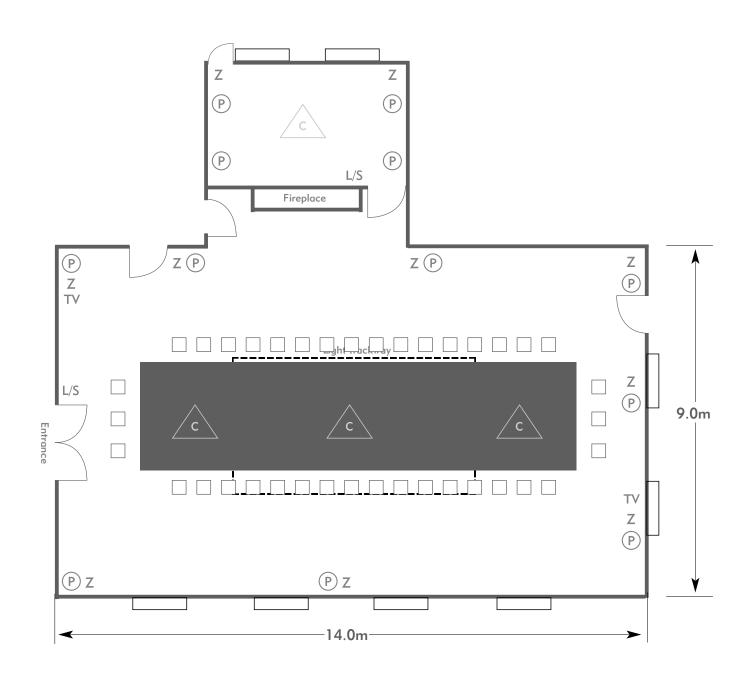

Room plan: Oval Capacity: 40 people

Ζ Ζ (P) (P) P  $(\mathsf{P})$ L/S Fireplace ZP P Z TV Z (P) Ζ (P) Ζ L/S  $(\mathbf{P})$ 9.0m С Entrance T٧ Ζ (P) (P) Z (P) Z 14.0m