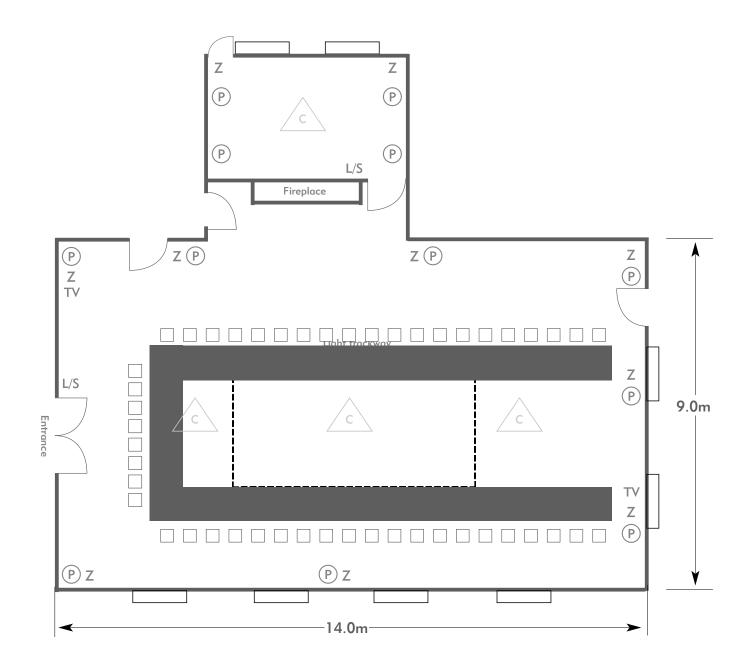

#### KEY:

 Z
 = 13 Amp Sockets

 32A
 = 32 AMP Single Phase

 P
 = Phone Point

 I
 = ISDN line

To book your meeting or event, call **01276 478476** or email **groupsales@exclusive.co.uk** 

Room plan: Cabaret Capacity: 50 people