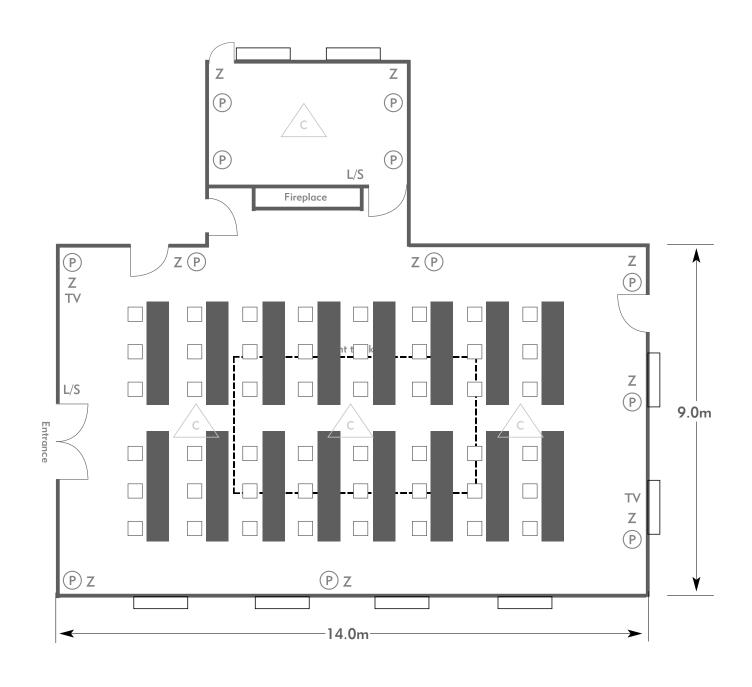

Room plan: Classroom Capacity: 48 people

To book your meeting or event, call **01276 478476** or email **groupsales@exclusive.co.uk** 

Room plan: Classroom Capacity: 48 people

AN EXCLUSIVE HOTEL & SPA