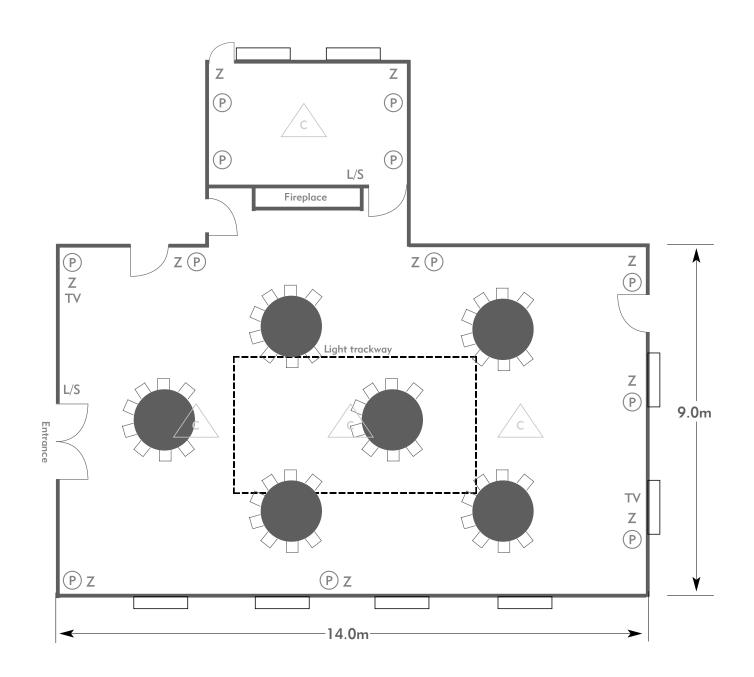

ing light = ISDN line I. = Screen A/C = Heating / Aircon

To book your meeting or event, call 01276 478476 or email groupsales@exclusive.co.uk

Room plan: Classroom Capacity: 48 people





### KEY:

Z= 13 Amp SocketsTV= T. V. SocketCall 0132A = 32 AMP Single PhaseL/S= Light SwitchgroupsP = Phone Point $C \subset L$ = Chandelier / Ceiling lightgroupsI= ISDN line= ScreenA/C = Heating / Aircon

To book your meeting or event, call **01276 478476** or email **groupsales@exclusive.co.uk** 

Room plan: Classroom Capacity: 48 people



AN EXCLUSIVE HOTEL & SPA



#### KEY:

 Z
 = 13 Amp Sockets

 32A
 = 32 AMP Single Phase

 P
 = Phone Point

 I
 = ISDN line



To book your meeting or event, call **01276 478476** or email **groupsales@exclusive.co.uk** 

Room plan: Cabaret Capacity: 50 people





#### KEY:

Z= 13 Amp SocketsTV= T. V. Socket32A = 32 AMP Single PhaseL/SL/SLight Switch $\bigcirc$  $\bigcirc$  $\bigcirc$  $\bigcirc$  $\bigcirc$  $\bigcirc$ I= ISDN line=Screen $\triangle/C$ = Heating / Aircon

To book your meeting or event, call **01276 478476** or email **groupsales@exclusive.co.uk** 

# PENNYHILL PARK

### The Sandringham Suite

Room plan: Rounds for dinner Capacity: 108 people





#### KEY:

Z= 13 Amp SocketsTV = T. V. Socket32A = 32 AMP Single PhaseL/S = Light Switch<math>(P) = Phone Point(C) = Chandelier / Ceiling lightI= ISDN lineA/C = Heating / Aircon

To book your meeting or event, call **01276 478476** or email **groupsales@exclusive.co.uk** 

Room plan: Oval Capacity: 40 people



Ζ Ζ (P) (P) P  $(\mathsf{P})$ L/S Fireplace ZP P Z TV Z (P) Ζ (P) Ζ L/S  $(\m