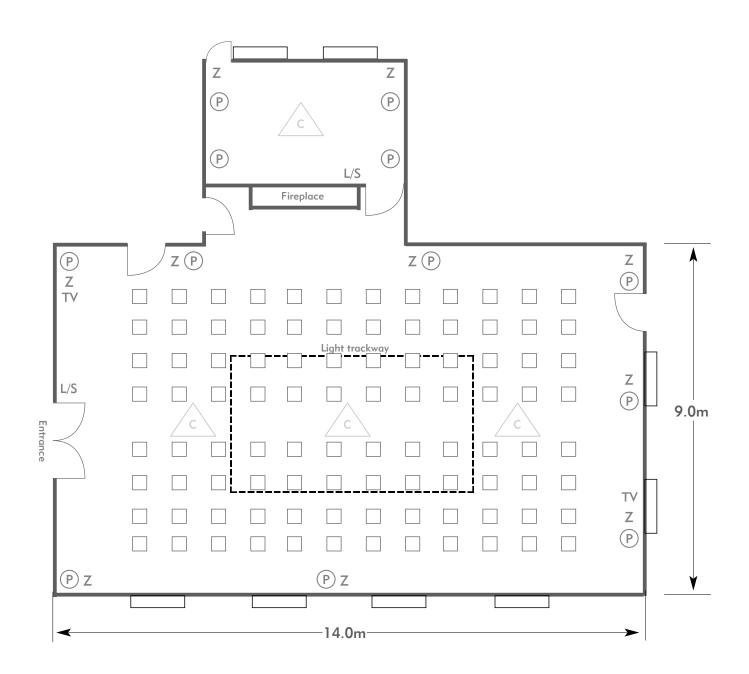

#### KEY:

X = 1:TVTVT. V. SocketTO DOOK your rZ = 13 Amp SocketsTV = T. V. Socketcall 01276 47432A = 32 AMP Single PhaseL/S = Light Switchgroupsales@e<math>P = Phone PointccL = Chandelier / Ceiling lightI = ISDN line= ScreenA/C = Heating / Aircon

To book your meeting or event, call **01276 478476** or email **groupsales@exclusive.co.uk** 

Room plan: Theatre Capacity: 99 people



AN EXCLUSIVE HOTEL & SPA



#### KEY:

Z = 13 Amp Sockets 32A = 32 AMP Single Phase P = Phone Point I = ISDN line



To book your meeting or event, call **01276 478476** or email **groupsales@exclusive.co.uk** 

Room plan: Boardroom Capacity: 40 people





### KEY:

Z = 13 Amp Sockets TV = T. V. Socket 32A = 32 AMP Single Phase L/S = Light Switch (P) = Phone Point = Chandelier / Ceiling light = ISDN line I. = Screen A/C = Heating / Aircon

To book your meeting or event, call 01276 478476 or email groupsales@exclusive.co.uk

Room plan: Classroom Capacity: 48 people





### KEY:

Z= 13 Amp SocketsTV= T. V. SocketCall 0132A = 32 AMP Single PhaseL/S= Light SwitchgroupsP = Phone Point $C \subset L$ = Chandelier / Ceiling lightgroupsI= ISDN line= ScreenA/C = Heating / Aircon

To book your meeting or event, call **01276