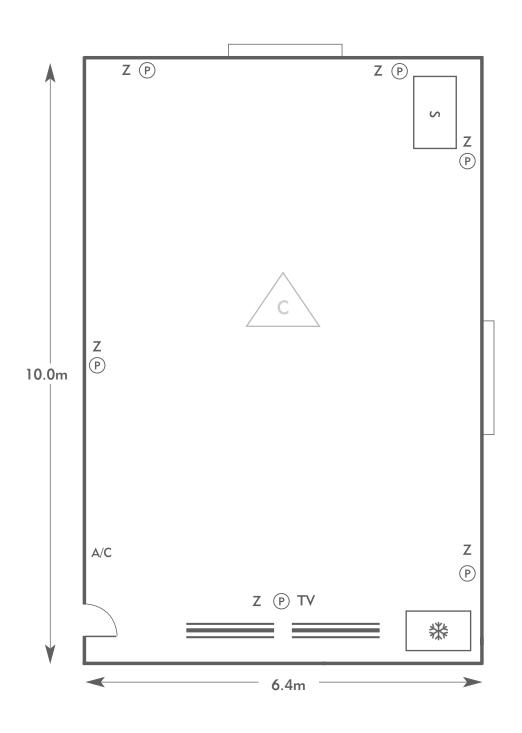

#### KEY:

**Z** = 13 Amp Sockets

32A = 32 AMP Single Phase

(P) = Phone Point

= ISDN line

X2 (X), International Adaptor, USB, Network Ports, VGA and HMDI

= X2 (X), International Adaptor, USB and Network Ports

TV = T. V. Socket

L/S = Light Switch

C L = Chandelier / Ceiling light

S = Secretary Desk

Fridge

A/C = Heating / Aircon

To book your meeting or event, call **01276 478476** or email groupsales@exclusive.co.uk