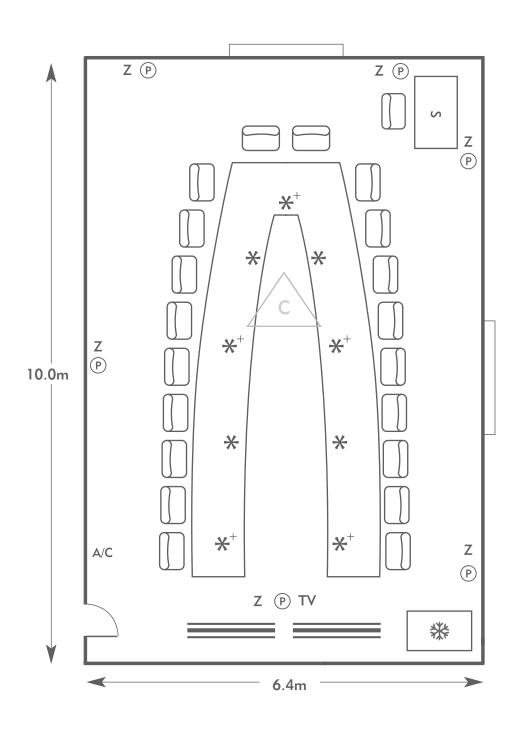

## **Arundel Suite**

Room plan: U-shape Capacity: 20 people

#### KEY:

**Z** = 13 Amp Sockets

32A = 32 AMP Single Phase

(P) = Phone Point

I = ISDN line

X2 (X), International Adaptor, USB, Network Ports, VGA and HMDI

X = X2 (X), International Adaptor, USB and Network Ports TV = T. V. Socket

L/S = Light Switch

C L = Chandelier / Ceiling light

= Screen

S = Secretary Desk

Fridge

A/C = Heating / Aircon

Diagrams are not to scale, layouts are representative.

To book your meeting or event, call **01276 478476** or email **groupsales@exclusive.co.uk**