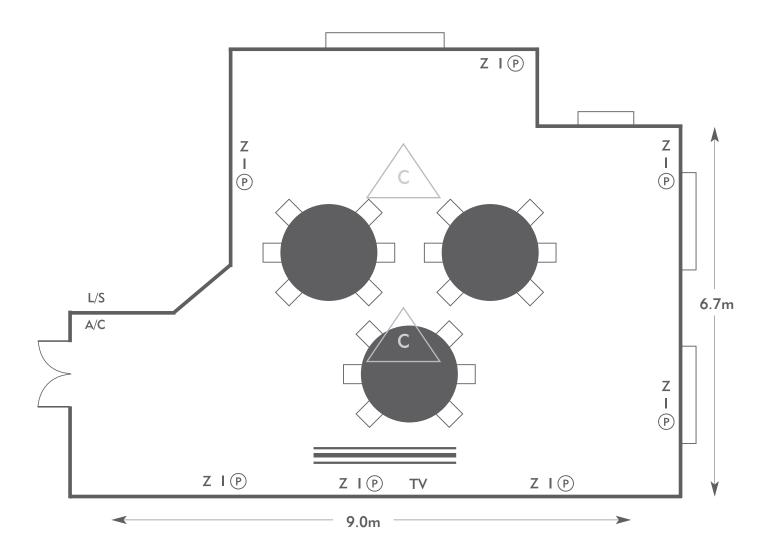

ent, call **01276 478476** or email **groupsales@exclusive.co.uk** 

### Tennyson Suite

Room plan: U-shape Capacity: 20 people







Z= 13 Amp SocketsTV= T. V. Socket32A = 32 AMP Single PhaseL/S= Light Switch<math>P= Phone Point $\bigcirc$  $\bigcirc$  $\bigcirc$ I= ISDN line= ScreenA/C= Heating / Aircon

To book your meeting or event, call **01276 478476** or email **groupsales@exclusive.co.uk** 

#### Tennyson Suite

Room plan: Classroom Capacity: 24 people







To book your meeting or event, Z = 13 Amp Sockets TV = T. V. Socket call 01276 478476 or email 32A = 32 AMP Single Phase L/S = Light Switch groupsales@exclusive.co.uk (P) = Phone Point C L = Chandelier / Ceiling light L = ISDN line = Screen A/C = Heating / Aircon

### Tennyson Suite

Room plan: Cabaret Capacity: 18 people









#### Tennyson Suite

Room plan: Rounds for dinner Capacity: 40 people







### Tennyson Suite

Room plan: Oval Capacity: 20 people









#### Tennyson Suite

Room plan: Stand-up reception Capacity: 30 people







KEY: To book your meeting or event, Z = 13 Amp Sockets TV = T. V. Socket call 01276 478476 or email L/S = Light Switch 32A = 32 AMP Single Phase groupsales@exclusive.co.uk  $(\mathbf{P})$ = Phone Point C L = Chandelier / Ceiling light L = ISDN line = Screen A/C = Heating / Aircon