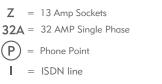

### Tennyson Suite

Room plan: U-shape Capacity: 20 people

Z= 13 Amp SocketsTV= T. V. Socket32A = 32 AMP Single PhaseL/S= Light Switch<math>P= Phone Point $\bigcirc$  $\bigcirc$  $\bigcirc$ I= ISDN line= ScreenA/C= Heating / Aircon

To book your meeting or event, call **01276 478476** or email **groupsales@exclusive.co.uk** 