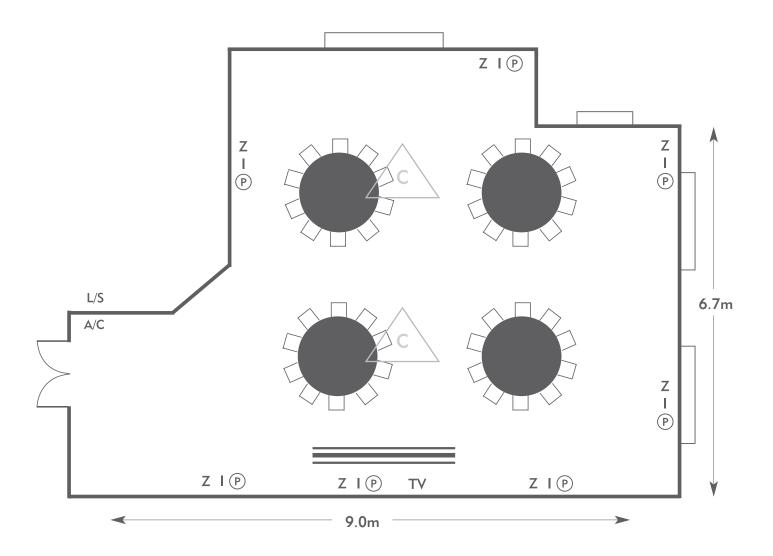

on Suite

Room plan: U-shape Capacity: 20 people







Z= 13 Amp SocketsTV= T. V. Socket32A = 32 AMP Single PhaseL/S= Light Switch<math>P= Phone Point $\bigcirc$  $\bigcirc$  $\bigcirc$ I= ISDN line= ScreenA/C= Heating / Aircon

To book your meeting or event, call **01276 478476** or email **groupsales@exclusive.co.uk** 

#### Tennyson Suite

Room plan: Classroom Capacity: 24 people







To book your meeting or event, Z = 13 Amp Sockets TV = T. V. Socket call 01276 478476 or email 32A = 32 AMP Single Phase L/S = Light Switch groupsales@exclusive.co.uk (P) = Phone Point C L = Chandelier / Ceiling light L = ISDN line = Screen A/C = Heating / Aircon

### Tennyson Suite

Room plan: Cabaret Capacity: 18 people









#### Tennyson Suite

Room plan: Rounds for dinner Capacity: 40 people







### Tennyson Suite

Room plan: Oval Capacity: 20 people









#### Tennyson Suite

Room plan: Stand-up reception Capacity: 30 people







KEY: To book your meeting or event, Z = 13 Amp Sockets TV = T. V. Socket call 01276 478476 or email L/S = Light Switch 32A = 32 AMP Single Phase groupsales@exclusive.co.uk  $(\mathbf{P})$ = Phone Point C L = Chandelier / Ceiling light L = ISDN line = Screen A/C = Heating / Aircon