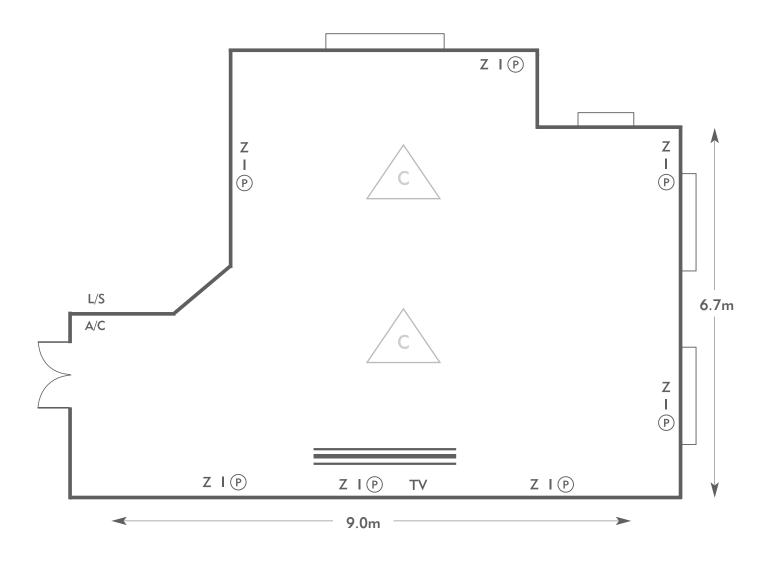

### Tennyson Suite

Room plan: Theatre Capacity: 40 people

Z = 13 Amp Sockets 32A = 32 AMP Single Phase (P) = Phone Point I = ISDN line

To book your meeting or event, call **01276 478476** or email **groupsales@exclusive.co.uk** 