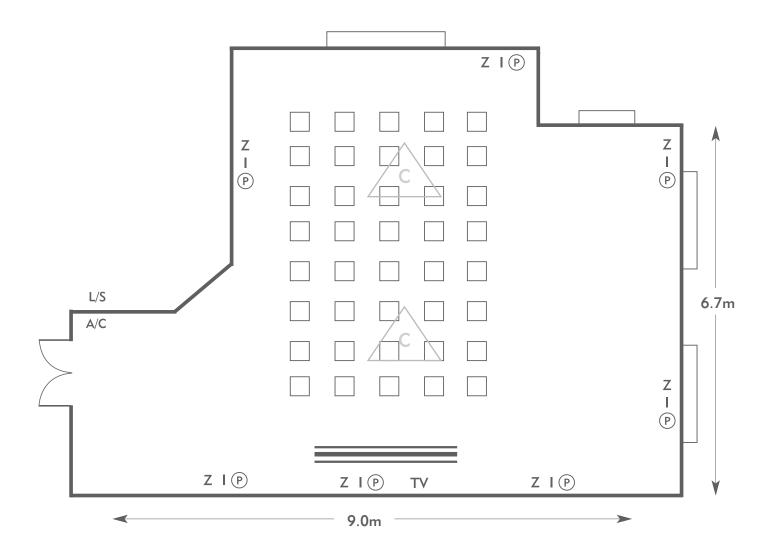

#### Tennyson Suite

Room plan: Classroom Capacity: 24 people

To book your meeting or event, Z = 13 Amp Sockets TV = T. V. Socket call 01276 478476 or email 32A = 32 AMP Single Phase L/S = Light Switch groupsales@exclusive.co.uk (P) = Phone Point C L = Chandelier / Ceiling light L = ISDN line = Screen A/C = Heating / Aircon