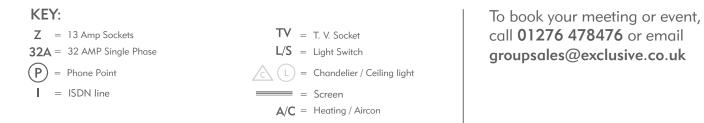

Suite

Room plan: U-shape Capacity: 20 people







Z= 13 Amp SocketsTV= T. V. Socket32A = 32 AMP Single PhaseL/S= Light Switch<math>P= Phone Point $\bigcirc$  $\bigcirc$  $\bigcirc$ I= ISDN line= ScreenA/C= Heating / Aircon

To book your meeting or event, call **01276 478476** or email **groupsales@exclusive.co.uk** 

#### Tennyson Suite

Room plan: Classroom Capacity: 24 people







To book your meeting or event, Z = 13 Amp Sockets TV = T. V. Socket call 01276 478476 or email 32A = 32 AMP Single Phase L/S = Light Switch groupsales@exclusive.co.uk (P) = Phone Point C L = Chandelier / Ceiling light L = ISDN line = Screen A/C = Heating / Aircon

### Tennyson Suite

Room plan: Cabaret Capacity: 18 people









#### Tennyson Suite

Room plan: Rounds for dinner Capacity: 40 people







### Tennyson Suite

Room plan: Oval Capacity: 20 people









#### Tennyson Suite

Room plan: Stand-up reception Capacity: 30 people







KEY: To book your meeting or event, Z = 13 Amp Sockets TV = T. V. Socket call 01276 478476 or email L/S = Light Switch 32A = 32 AMP Single Phase groupsales@exclusive.co.uk  $(\mathbf{P})$ = Phone Point C L = Chandelier / Ceiling light L = ISDN line = Screen A/C = Heating / Aircon