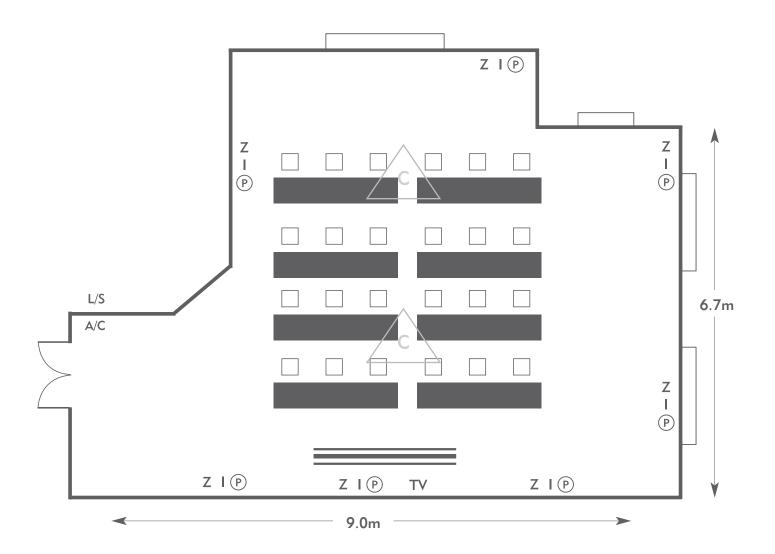

#### Tennyson Suite

Room plan: Classroom Capacity: 24 people

To book your meeting or event, Z = 13 Amp Sockets TV = T. V. Socket call 01276 478476 or email 32A = 32 AMP Single Phase L/S = Light Switch groupsales@exclusive.co.uk (P) = Phone Point C L = Chandelier / Ceiling light L = ISDN line = Screen A/C = Heating / Aircon