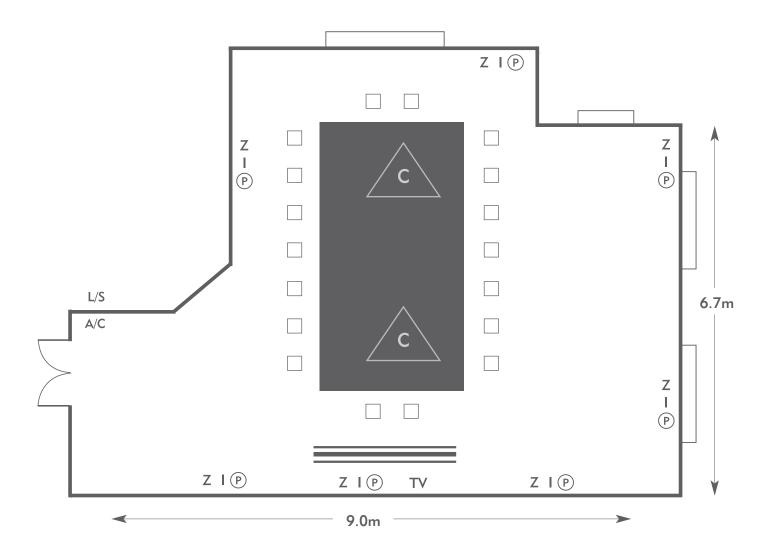

### Tennyson Suite

Room plan: Theatre Capacity: 40 people

Z = 13 Amp Sockets 32A = 32 AMP Single Phase (P) = Phone Point I = ISDN line

To book your meeting or event, call **01276 478476** or email **groupsales@exclusive.co.uk** 