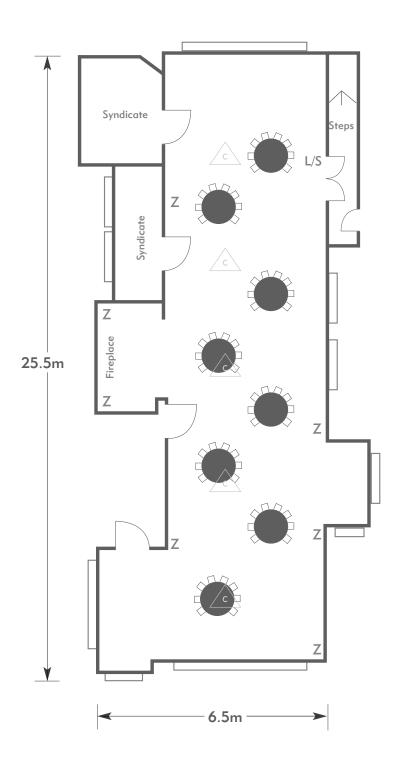

## Long Gallery

Room plan: Boardroom Capacity: 70 people

#### KEY:

**Z** = 13 Amp Sockets

**32A** = 32 AMP Single Phase

P = Phone Point

= ISDN line

TV = T. V. Socket

L/S = Light Switch

 $\bigcirc$   $\bigcirc$   $\bigcirc$   $\bigcirc$  Chandelier / Ceiling light

= Screen

A/C = Heating / Aircon