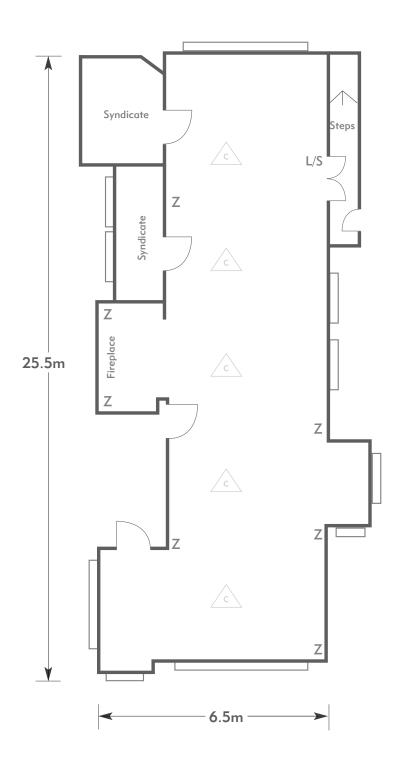

## Long Gallery

#### KEY:

**Z** = 13 Amp Sockets

**32A** = 32 AMP Single Phase

P = Phone Point

= ISDN line

TV = T. V. Socket

**L/S** = Light Switch

C L = Chandelier / Ceiling light

= Screen

A/C = Heating / Aircon