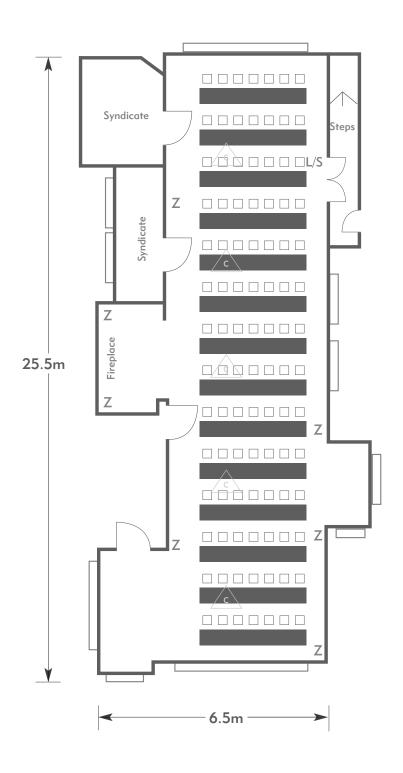

### Long Gallery

Room plan: Theatre Capacity: 110 people

KEY:

**Z** = 13 Amp Sockets

**32A** = 32 AMP Single Phase

P = Phone Point

= ISDN line

TV = T. V. Socket

L/S = Light Switch

C L = Chandelier / Ceiling light

===== = Screen

A/C = Heating / Aircon