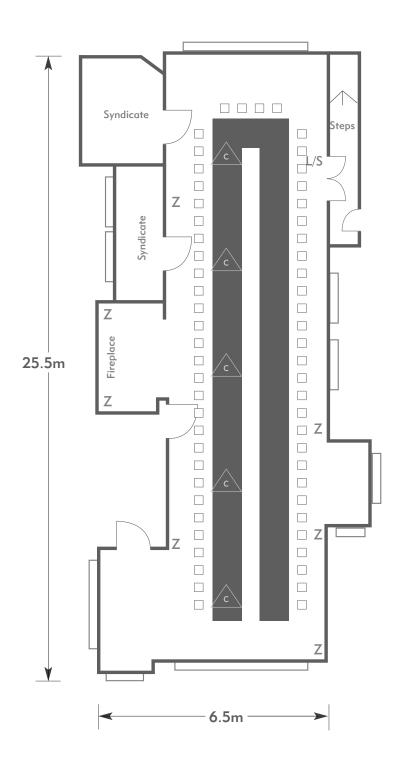

## Long Gallery

Room plan: U-shape Capacity: 60 people

#### KEY:

**Z** = 13 Amp Sockets

**32A** = 32 AMP Single Phase

P = Phone Point

= ISDN line

TV = T. V. Socket

L/S = Light Switch

C L = Chandelier / Ceiling light

= Screen

A/C = Heating / Aircon