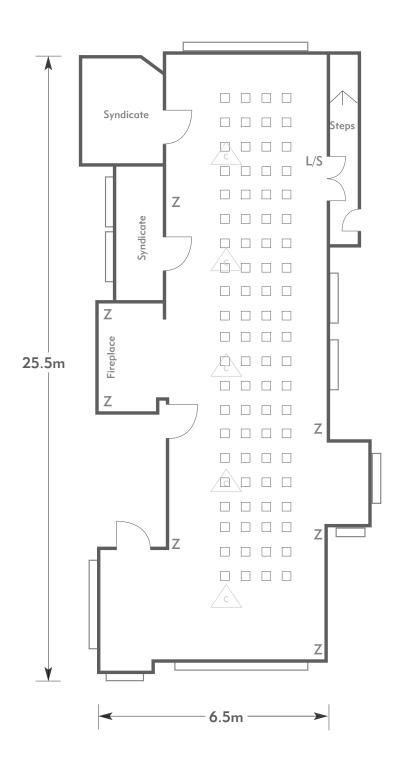

### Long Gallery

Room plan: Classroom Capacity: 100 people

### KEY:

**Z** = 13 Amp Sockets

**32A** = 32 AMP Single Phase

P = Phone Point

= ISDN line

TV = T. V. Socket

L/S = Light Switch

 $\bigcirc$   $\bigcirc$   $\bigcirc$   $\bigcirc$  Chandelier / Ceiling light

= Screen

A/C = Heating / Aircon