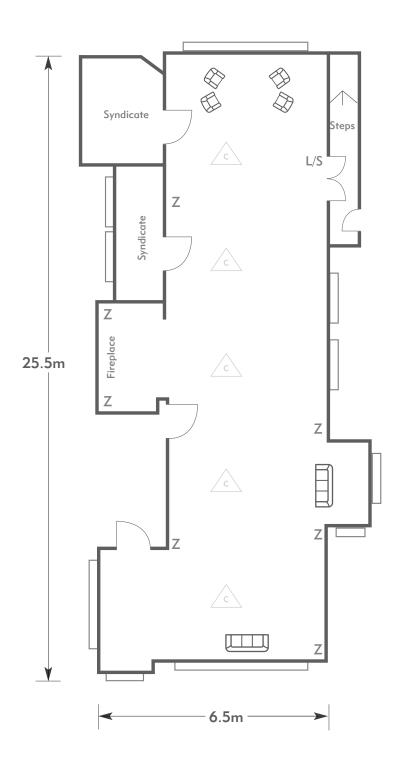

## Long Gallery

Room plan: Informal Capacity: 110 people

### KEY:

**Z** = 13 Amp Sockets

**32A** = 32 AMP Single Phase

P = Phone Point

I = ISDN line

TV = T. V. Socket

**L/S** = Light Switch

C L = Chandelier / Ceiling light

= Screen

A/C = Heating / Aircon