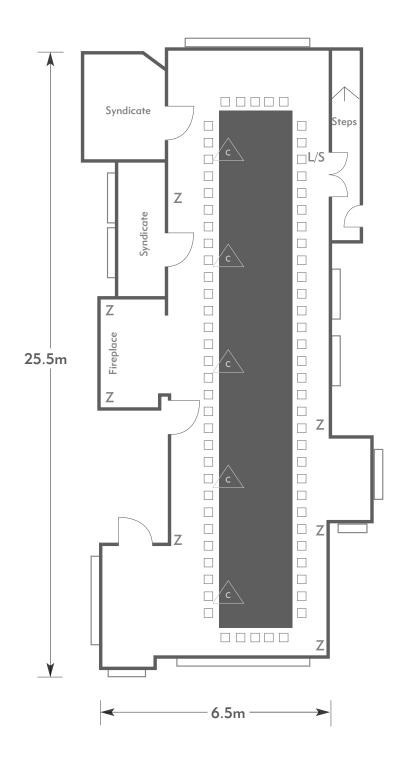

### Long Gallery

Room plan: Theatre Capacity: 110 people

KEY:

**Z** = 13 Amp Sockets

**32A** = 32 AMP Single Phase

P = Phone Point

= ISDN line

TV = T. V. Socket

L/S = Light Switch

C L = Chandelier / Ceiling light

===== = Screen

A/C = Heating / Aircon