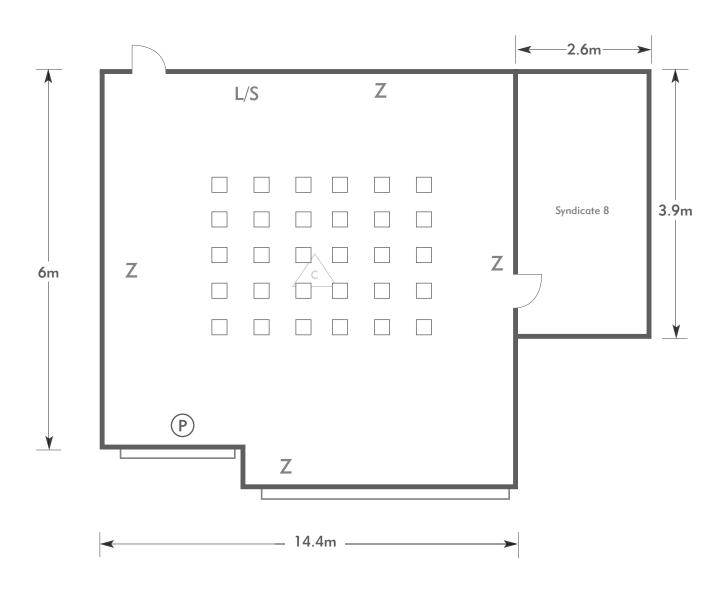

### Welwyn Room

Room plan: Theatre Capacity: 50 people

#### KEY:

**Z** = 13 Amp Sockets

**32A** = 32 AMP Single Phase

P = Phone Point

= ISDN line

TV = T. V. Socket

L/S = Light Switch

C L = Chandelier / Ceiling light

= Screen

A/C = Heating / Aircon

Diagrams are not to scale, layouts are representative.