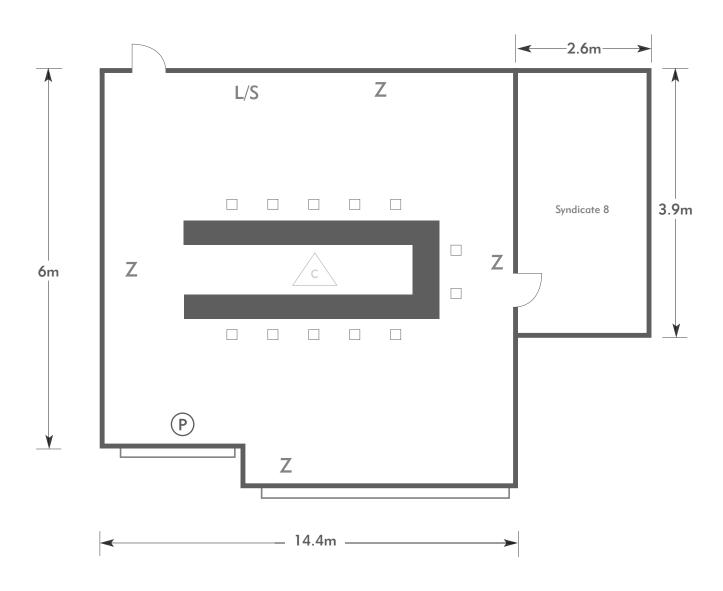

### Welwyn Room

Room plan: U-shape Capacity: 20 people

#### KEY:

**Z** = 13 Amp Sockets

**32A** = 32 AMP Single Phase

(P) = Phone Point

= ISDN line

TV = T. V. Socket

**L/S** = Light Switch

C L = Chandelier / Ceiling light

= Screen

A/C = Heating / Aircon

Diagrams are not to scale, layouts are representative.