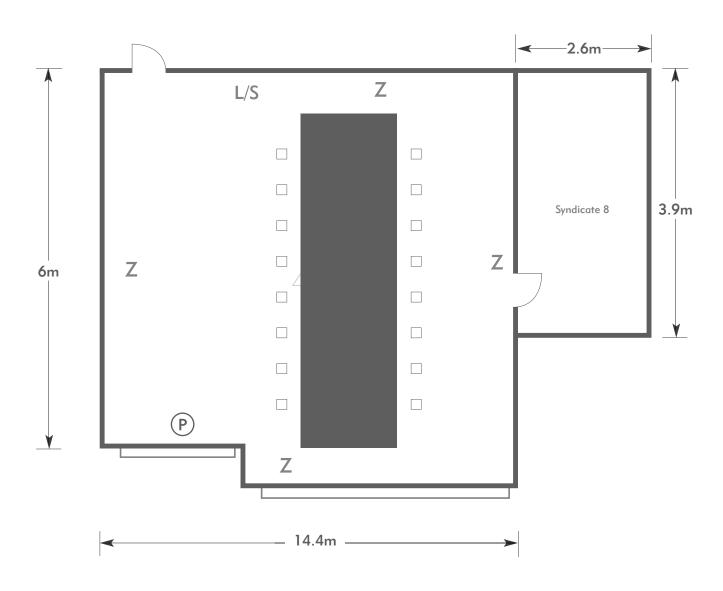

### Welwyn Room

Room plan: Classroom Capacity: 24 people

#### KEY:

**Z** = 13 Amp Sockets

**32A** = 32 AMP Single Phase

P = Phone Point

= ISDN line

TV = T. V. Socket

**L/S** = Light Switch

C L = Chandelier / Ceiling light

= Screen

A/C = Heating / Aircon

Diagrams are not to scale, layouts are representative.