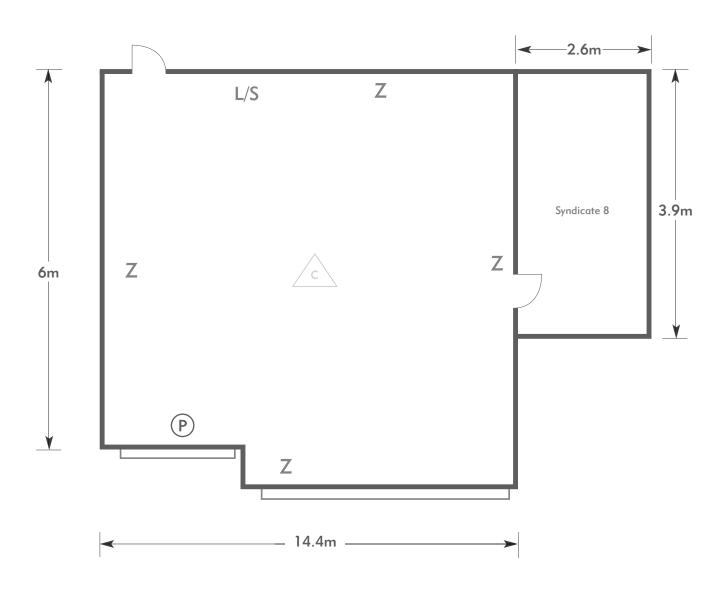

### Welwyn Room

#### KEY:

**Z** = 13 Amp Sockets

**32A** = 32 AMP Single Phase

P = Phone Point

I = ISDN line

TV = T. V. Socket

**L/S** = Light Switch

C L = Chandelier / Ceiling light

= Screen

A/C = Heating / Aircon

Diagrams are not to scale, layouts are representative.