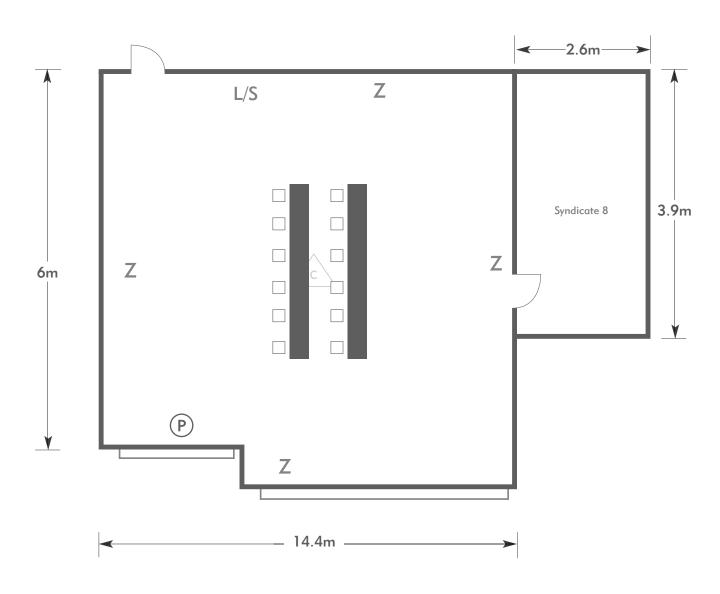

### Welwyn Room

Room plan: Theatre Capacity: 50 people

#### KEY:

**Z** = 13 Amp Sockets

**32A** = 32 AMP Single Phase

P = Phone Point

I = ISDN line

TV = T. V. Socket

**L/S** = Light Switch

C L = Chandelier / Ceiling light

= Screen

A/C = Heating / Aircon

Diagrams are not to scale, layouts are representative.