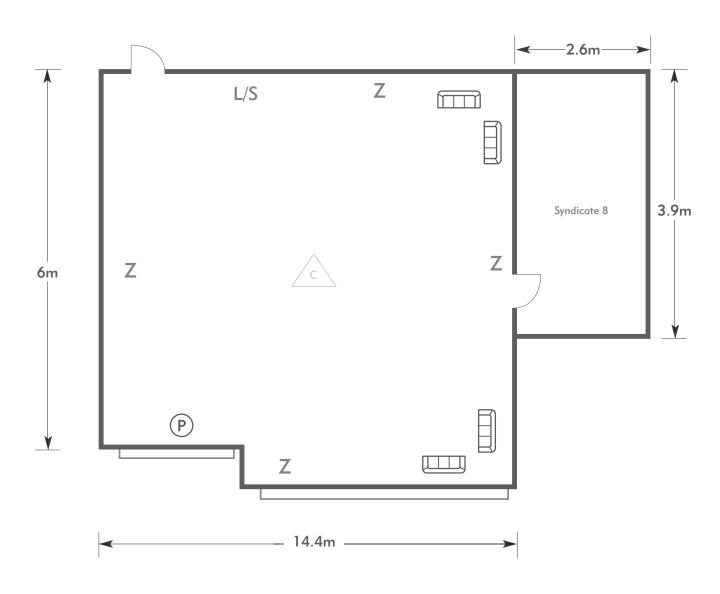

### Welwyn Room

Room plan: Boardroom Capacity: 26 people

#### KEY:

**Z** = 13 Amp Sockets

**32A** = 32 AMP Single Phase

P = Phone Point

= ISDN line

TV = T. V. Socket

L/S = Light Switch

C L = Chandelier / Ceiling light

= Screen

A/C = Heating / Aircon

Diagrams are not to scale, layouts are representative.