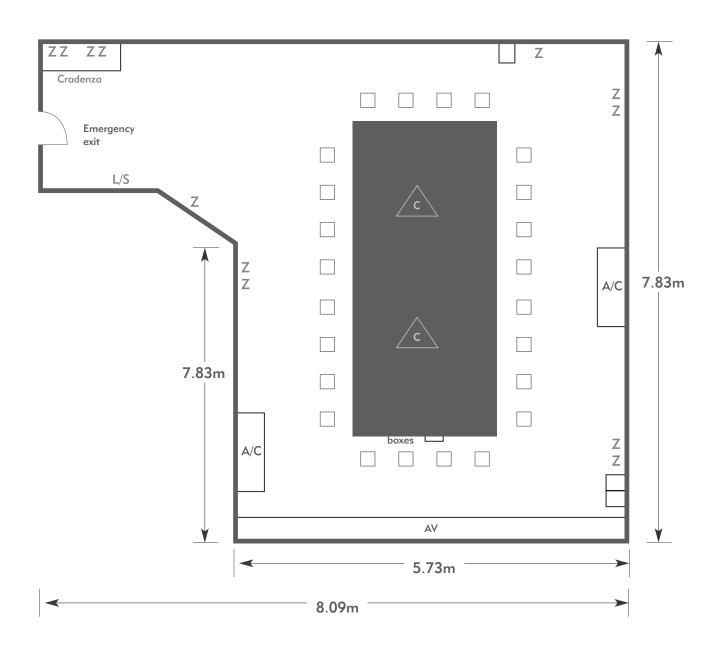

### **Houghton Suite**

Room plan: Boardroom Capacity: 24 people

#### KEY:

**Z** = 13 Amp Sockets

**32A** = 32 AMP Single Phase

P = Phone Point

= ISDN line

TV = T. V. Socket

**L/S** = Light Switch

C L = Chandelier / Ceiling light

= Screen

A/C = Heating / Aircon

Diagrams are not to scale, layouts are representative.