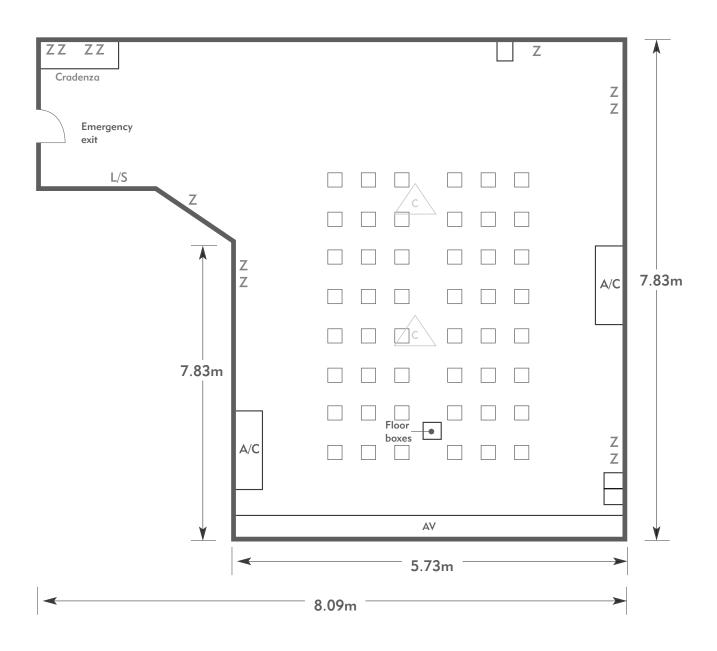

### **Houghton Suite**

Room plan: Theatre Capacity: 50 people

**Z** = 13 Amp Sockets

**32A** = 32 AMP Single Phase

P = Phone Point

= ISDN line

TV = T. V. Socket

L/S = Light Switch

C L = Chandelier / Ceiling light

= Screen

A/C = Heating / Aircon

Diagrams are not to scale, layouts are representative.