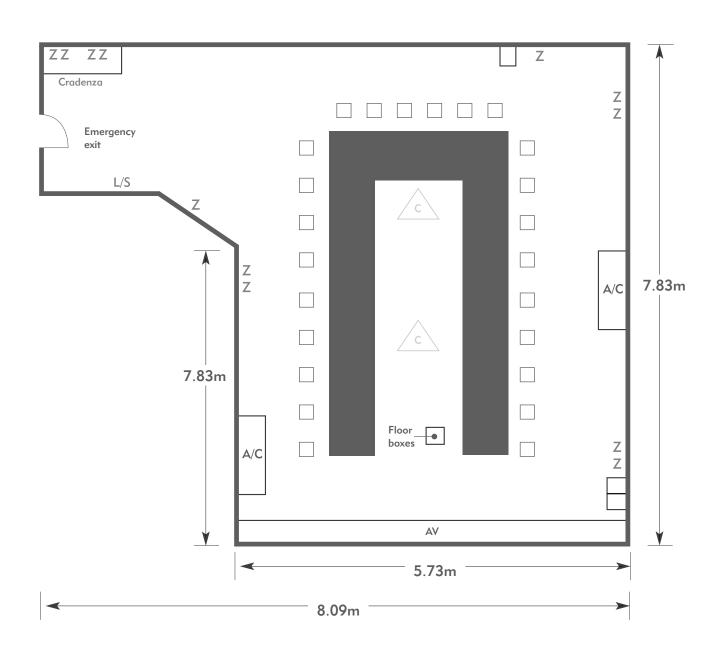

### **Houghton Suite**

Room plan: U-shape Capacity: 24 people

#### KEY:

**Z** = 13 Amp Sockets

**32A** = 32 AMP Single Phase

P = Phone Point

= ISDN line

TV = T. V. Socket

L/S = Light Switch

C L = Chandelier / Ceiling light

= Screen

**A/C** = Heating / Aircon

Diagrams are not to scale, layouts are representative.