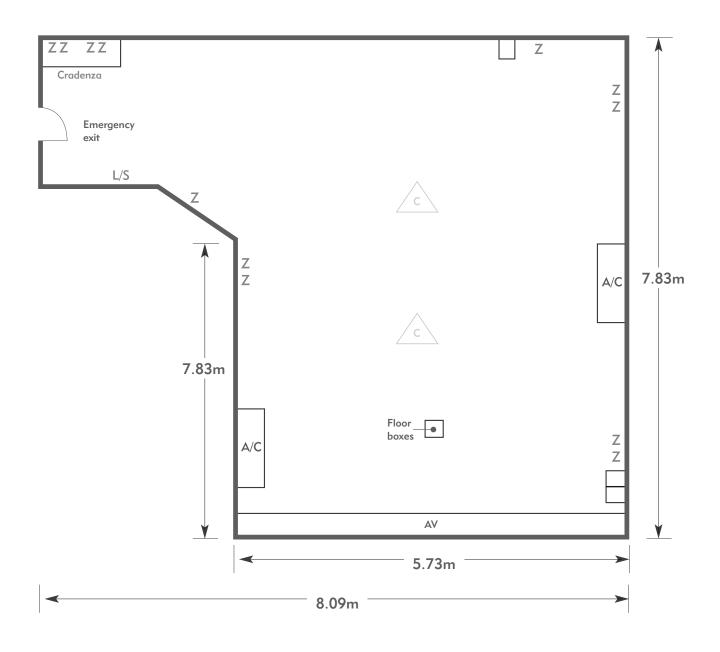

### **Houghton Suite**

#### KEY:

**Z** = 13 Amp Sockets

**32A** = 32 AMP Single Phase

P = Phone Point

= ISDN line

TV = T. V. Socket

L/S = Light Switch

C L = Chandelier / Ceiling light

= Screen

A/C = Heating / Aircon

Diagrams are not to scale, layouts are representative.