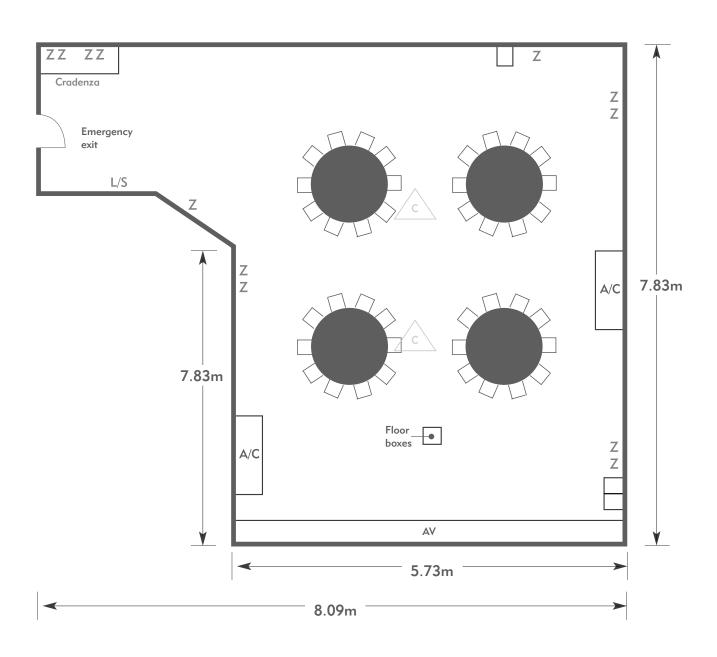

### **Houghton Suite**

Room plan: Boardroom Capacity: 24 people

#### KEY:

**Z** = 13 Amp Sockets

**32A** = 32 AMP Single Phase

P = Phone Point

= ISDN line

TV = T. V. Socket

**L/S** = Light Switch

C L = Chandelier / Ceiling light

= Screen

A/C = Heating / Aircon

Diagrams are not to scale, layouts are representative.