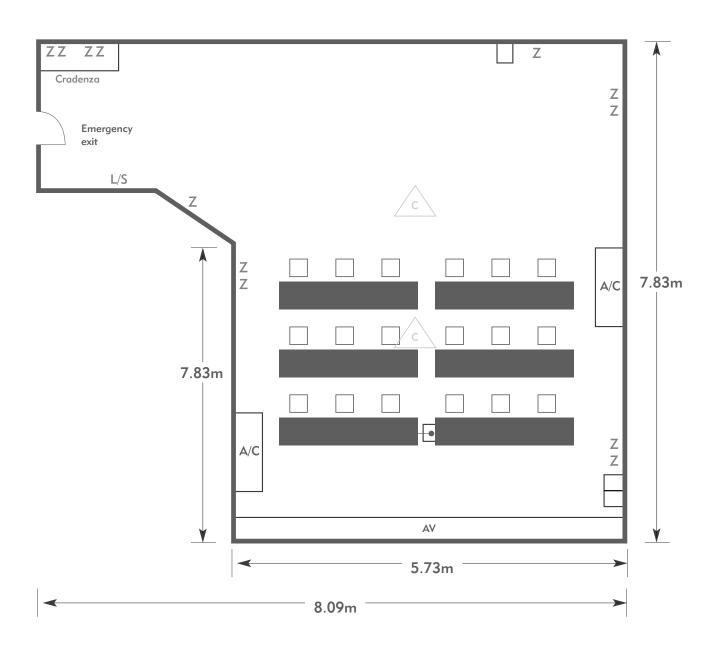

### **Houghton Suite**

Room plan: Classroom Capacity: 18 people

#### KEY:

**Z** = 13 Amp Sockets

**32A** = 32 AMP Single Phase

P = Phone Point

= ISDN line

TV = T. V. Socket

**L/S** = Light Switch

C L = Chandelier / Ceiling light

= Screen

A/C = Heating / Aircon

Diagrams are not to scale, layouts are representative.