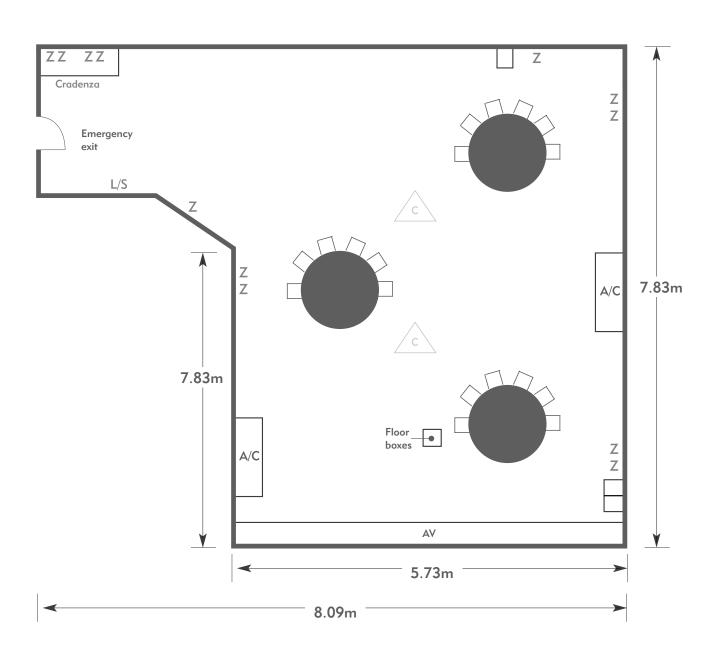

### **Houghton Suite**

Room plan: Rounds for dinner

Capacity: 40 people

#### KEY:

**Z** = 13 Amp Sockets

**32A** = 32 AMP Single Phase

P = Phone Point

= ISDN line

TV = T. V. Socket

L/S = Light Switch

C L = Chandelier / Ceiling light

= Screen

A/C = Heating / Aircon

Diagrams are not to scale, layouts are representative.