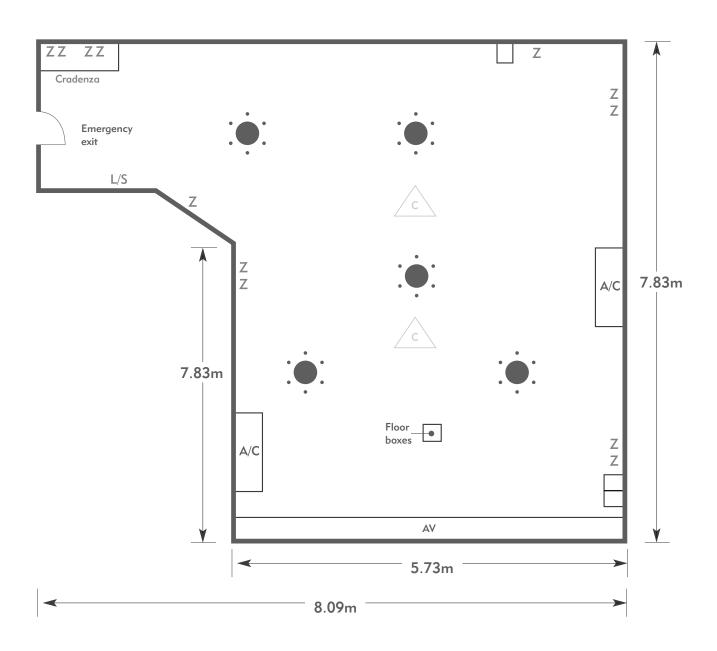

### **Houghton Suite**

Room plan: Cabaret Capacity: 24 people

#### KEY:

**Z** = 13 Amp Sockets

**32A** = 32 AMP Single Phase

P = Phone Point

= ISDN line

TV = T. V. Socket

L/S = Light Switch

C L = Chandelier / Ceiling light

= Screen

A/C = Heating / Aircon

Diagrams are not to scale, layouts are representative.