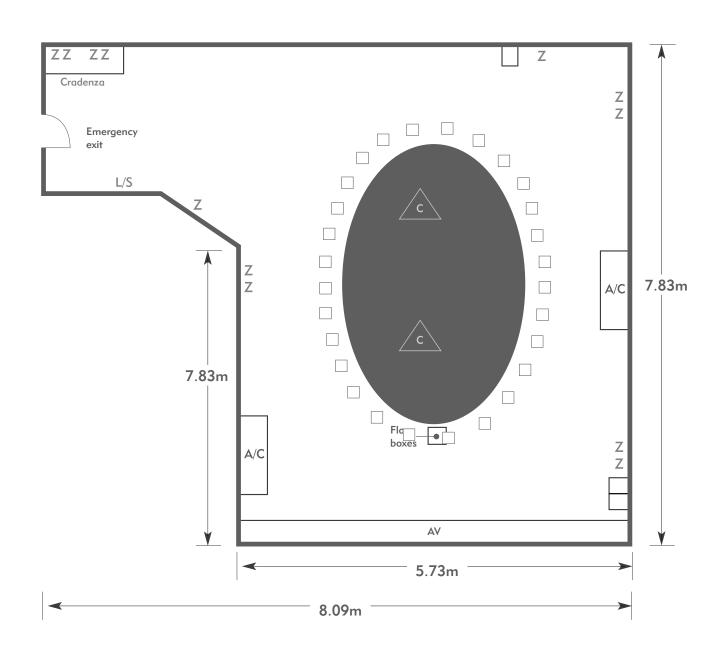

### **Houghton Suite**

Room plan: Oval Capacity: 28 people

#### KEY:

**Z** = 13 Amp Sockets

**32A** = 32 AMP Single Phase

P = Phone Point

= ISDN line

TV = T. V. Socket

L/S = Light Switch

C L = Chandelier / Ceiling light

= Screen

A/C = Heating / Aircon

Diagrams are not to scale, layouts are representative.