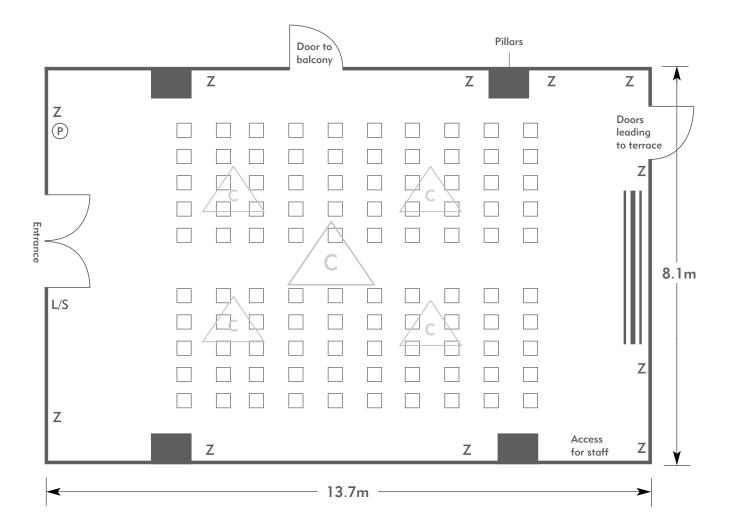

### THE MANOR HOUSE Dunstanville

Room plan: Theatre Capacity: 100 people

THE MANOR HOUSE AN EXCLUSIVE HOTEL & GOLF CLUB