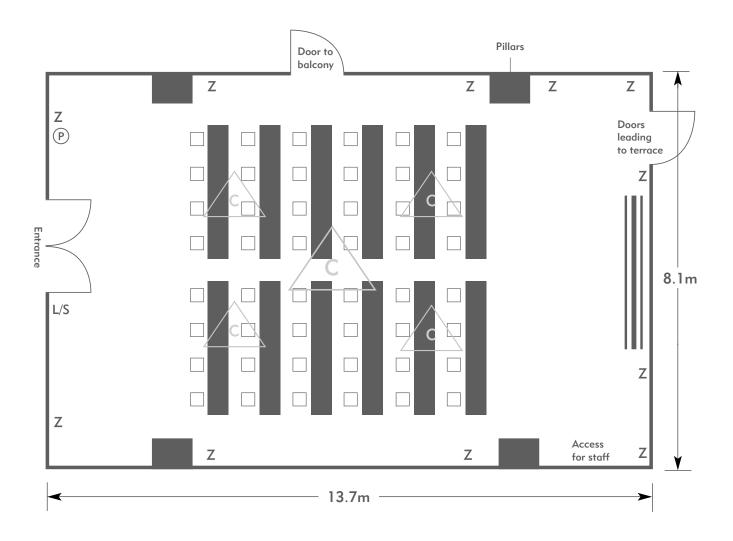

### Dunstanville

Room plan: Cabaret Capacity: 50 people

THE MANOR HOUSE AN EXCLUSIVE HOTEL & GOLF CLUB