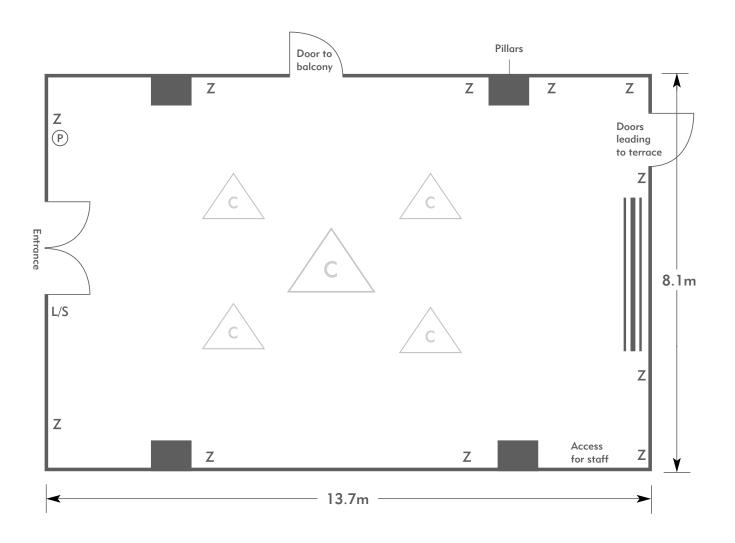

### Dunstanville

Room plan: Cabaret Capacity: 50 people

THE MANOR HOUSE AN EXCLUSIVE HOTEL & GOLF CLUB