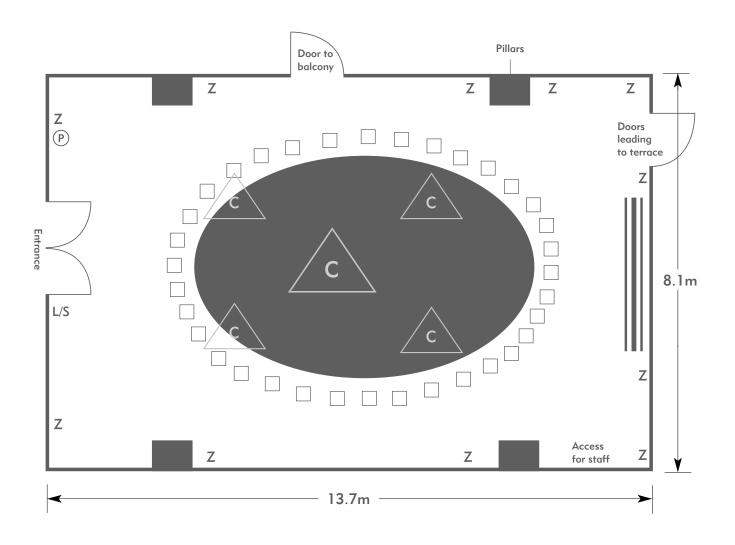

### Dunstanville

Room plan: Oval Capacity: 36 people

THE MANOR HOUSE AN EXCLUSIVE HOTEL & GOLF CLUB