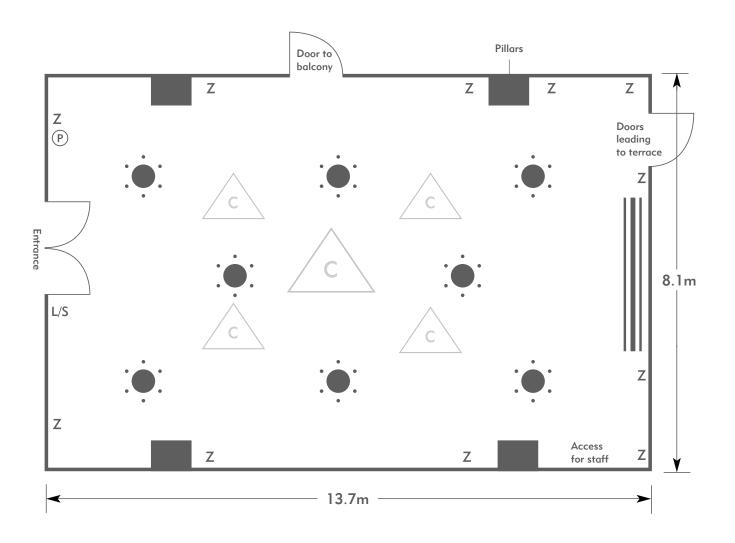

### Dunstanville

Room plan: Cabaret Capacity: 50 people

THE MANOR HOUSE AN EXCLUSIVE HOTEL & GOLF CLUB