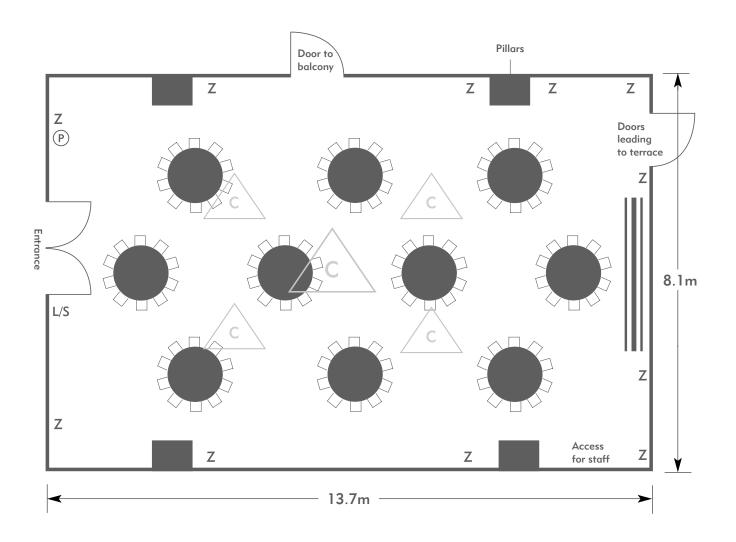

#### Dunstanville

Room plan: Rounds for dinner Capacity: 100 people

THE MANOR HOUSE AN EXCLUSIVE HOTEL & GOLF CLUB