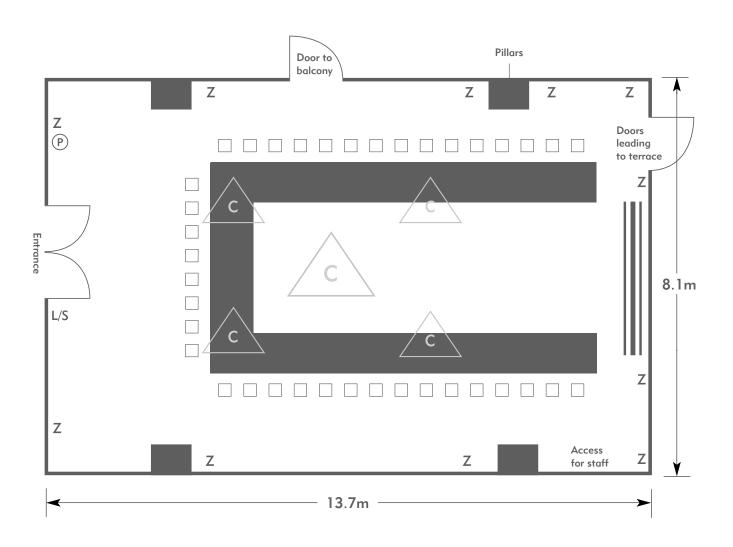

### Dunstanville

Room plan: U-shape Capacity: 40 people

THE MANOR HOUSE AN EXCLUSIVE HOTEL & GOLF CLUB