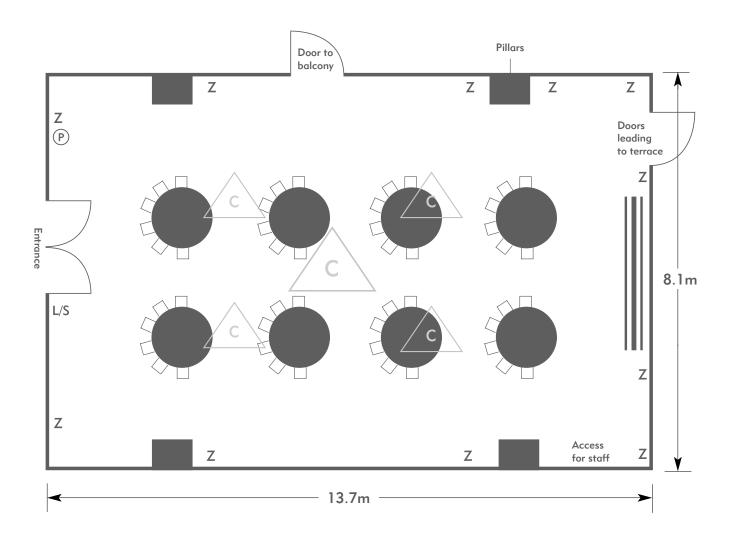

#### Dunstanville

Room plan: Rounds for dinner Capacity: 100 people

THE MANOR HOUSE AN EXCLUSIVE HOTEL & GOLF CLUB