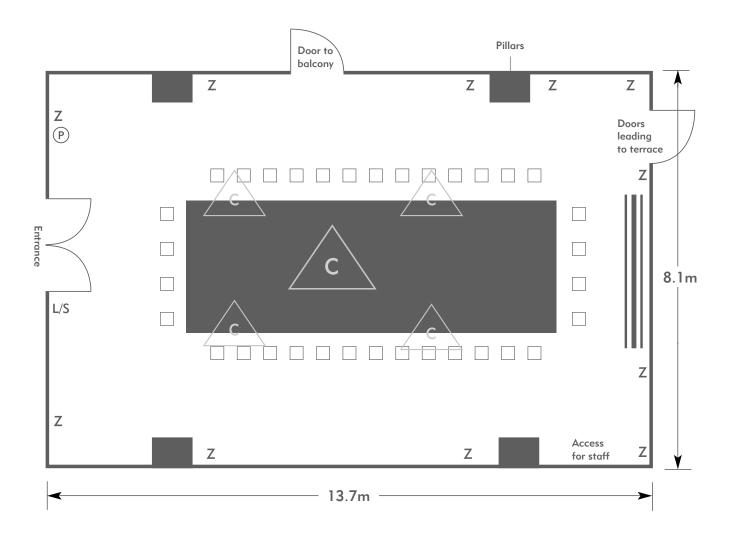

#### Dunstanville

Room plan: Boardroom Capacity: 34 people

THE MANOR HOUSE AN EXCLUSIVE HOTEL & GOLF CLUB