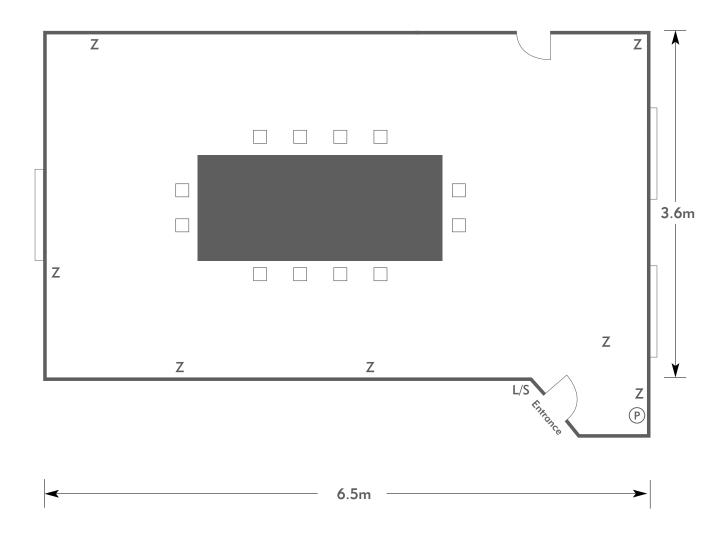

## THE MANOR HOUSE

## Gorges

Room plan: Boardroom Capacity: 12 people

### KEY:

**Z** = 13 Amp Sockets

**32A** = 32 AMP Single Phase

P = Phone Point

= ISDN line

TV = T. V. Socket

L/S = Light Switch

C L = Chandelier / Ceiling light

= Screen

A/C = Heating / Aircon

Diagrams are not to scale, layouts are representative.

To book your meeting or event, call **01276 478476** or email **groupsales@exclusive.co.uk**