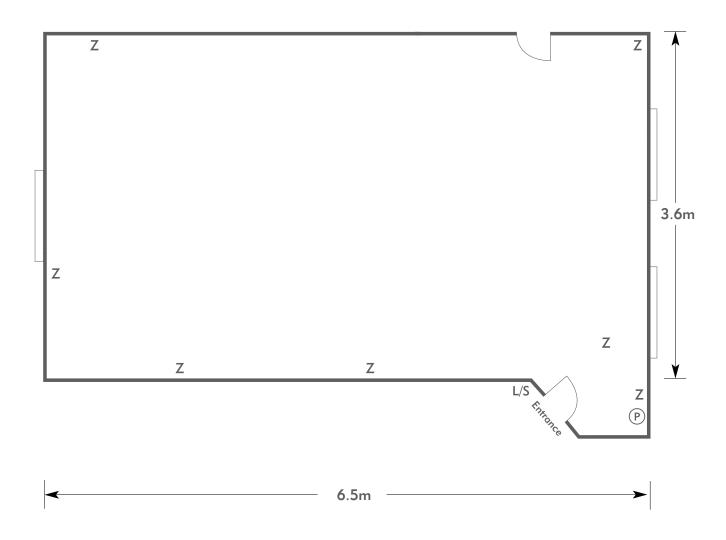

# THE MANOR HOUSE

## Gorges

### KEY:

**Z** = 13 Amp Sockets

**32A** = 32 AMP Single Phase

P = Phone Point

= ISDN line

TV = T. V. Socket L/S = Light Switch

C L = Chandelier / Ceiling light

= Screen

A/C = Heating / Aircon

Diagrams are not to scale, layouts are representative.

To book your meeting or event, call **01276 478476** or email **groupsales@exclusive.co.uk** 