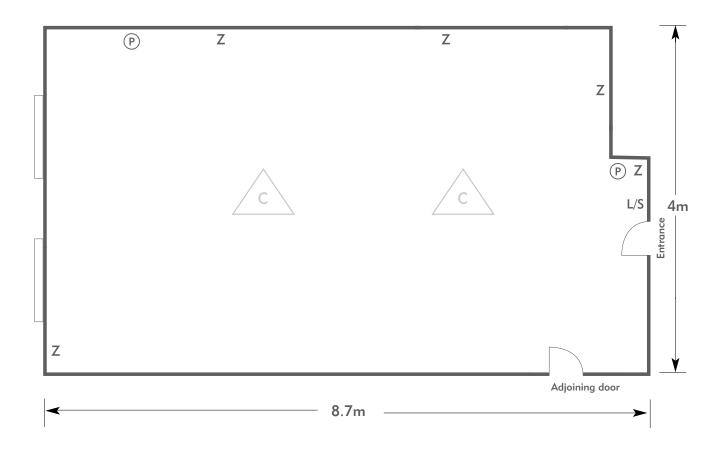

# THE MANOR HOUSE

### Saxam

#### KEY:

**Z** = 13 Amp Sockets

**32A** = 32 AMP Single Phase

P = Phone Point

= ISDN line

TV = T. V. Socket L/S = Light Switch

C L = Chandelier / Ceiling light

= Screen

A/C = Heating / Aircon

To book your meeting or event, call **01276 478476** or email **groupsales@exclusive.co.uk** 