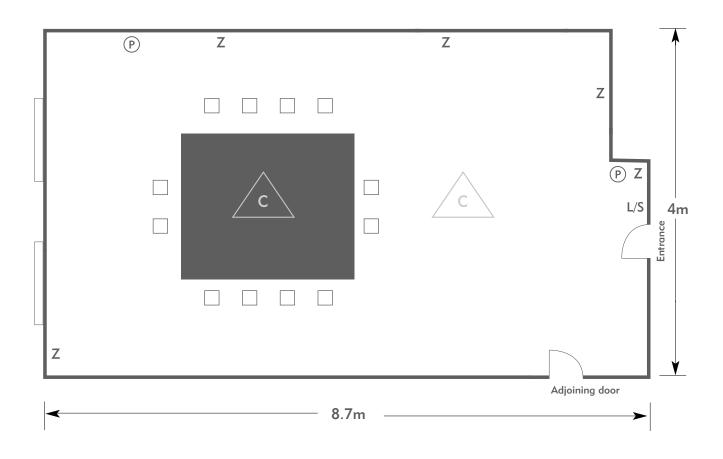

## THE MANOR HOUSE

### Saxam

Room plan: Boardroom Capacity: 12 people

#### KEY:

**Z** = 13 Amp Sockets

**32A** = 32 AMP Single Phase

= Phone Point

= ISDN line

TV = T. V. Socket

**L/S** = Light Switch

C L = Chandelier / Ceiling light

= Screen

A/C = Heating / Aircon

Diagrams are not to scale, layouts are representative.

To book your meeting or event, call **01276 478476** or email groupsales@exclusive.co.uk