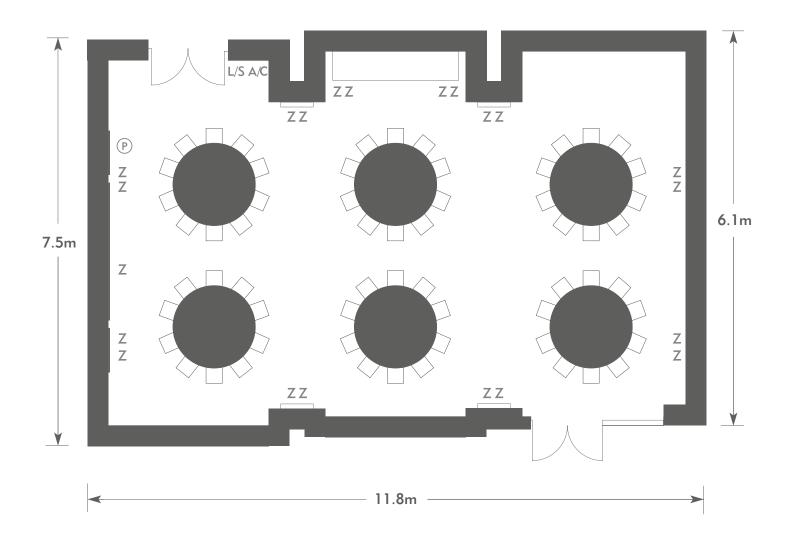

## ROYAL BERKSHIRE

## Aqua Room

Room plan: Cabaret Capacity: 60 people

#### KEY:

**Z** = 13 Amp Sockets

**32A** = 32 AMP Single Phase

P = Phone Point

= ISDN line

 $\mathsf{TV} \ = \ \mathsf{T.} \ \mathsf{V.} \ \mathsf{Socket}$ 

L/S = Light Switch

C L = Chandelier / Ceiling light

= Screen

A/C = Heating / Aircon

Diagrams are not to scale, layouts are representative.

To book your meeting or event, call **01276 478476** or email **groupsales@exclusive.co.uk**