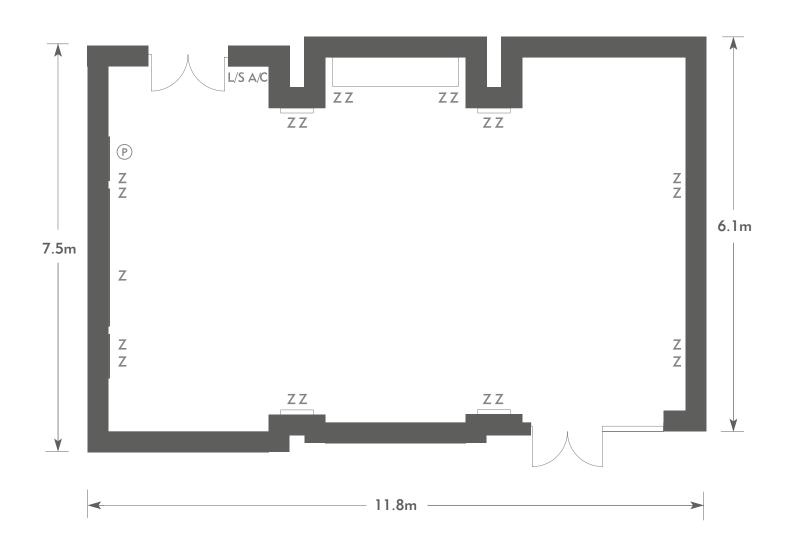

### Aqua Room

#### KEY:

**Z** = 13 Amp Sockets

**32A** = 32 AMP Single Phase

(P) = Phone Point

= ISDN line

TV = T. V. Socket

**L/S** = Light Switch

C L = Chandelier / Ceiling light

= Screen

**A/C** = Heating / Aircon

Diagrams are not to scale, layouts are representative.

To book your meeting or event, call **01276 478476** or email **groupsales@exclusive.co.uk** 