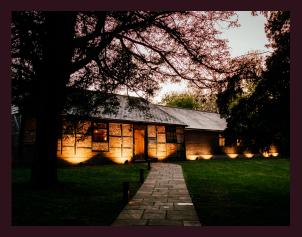

### Take over The Wellhouse

Take over the historic rustic-luxe wellhouse for the day and enjoy the delights of woodfired cooking.

We have two exclusive use packages to choose from, both offering unique food, drink and social experience for anyone from colleagues and clients to friends and family this Christmas.

#### Lunch 12pm – 2.30pm

Christmas feast

Wellhouse sparkling cider or house wine welcome drink per person

Half bottle of house wine

Hire of The Wellhouse

£105 per person

Package price based on a minimum of 40 people

#### Dinner 7pm – 11pm

Christmas feast

Wellhouse sparkling cider or house wine welcome drink per person

Half bottle of house wine

Hire of The Wellhouse

### £150 per person

Package price based on a minimum of 40 people